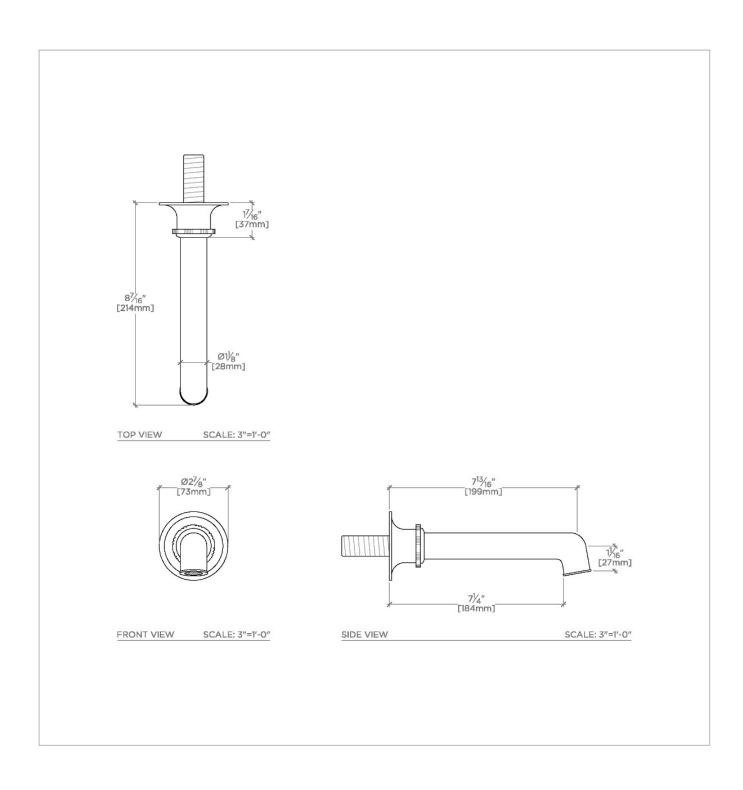

#### **TECHNICAL DETAILS**

Fittings Hole Diameter: 1 3/8"
Inlet Connection Size: 1/2"
Inlet Connection Type: Female NPT and Male BSPP
Number Of Holes: One Hole
Primary Material: Brass
Water Pressure Maximum: 85.0 psi
Water Pressure Minimum: 20.0 psi
Water Pressure Recommended: 45.0 psi