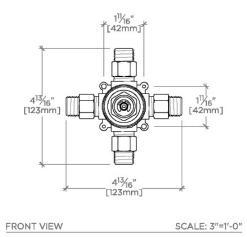

## **TECHNICAL DETAILS**

Fittings Hole Diameter: 51 mm Handle Turn Angle: Full Turn Inlet Connection Size: 1/2" Inlet Connection Type: Male G/BSPP Outlet Connection Size: 1/2" Outlet Connection Type: Male G/BSPP Primary Material: Brass

TOP VIEW SCALE: 3"=1'-0"

SCALE: 3"=1'-0"