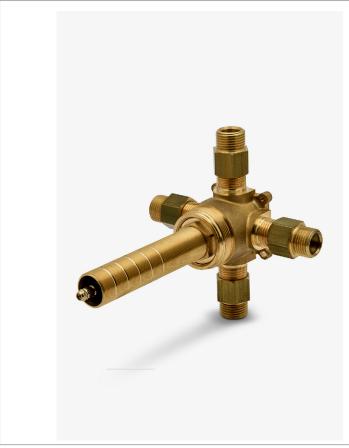

Universal GU3TDV

Universal Three Way Diverter Valve for Thermostatic Shower Systems

Valve Material: Ceramic

Water Pressure Maximum: 6.0 bar Water Pressure Minimum: 1.5 bar Water Pressure Recommended: 3.0 bar

SHOWN IN UNIVERSAL THREE WAY DIVERTER VALVE FOR THERMOSTATIC SHOWER SYSTEMS | GU3TDV