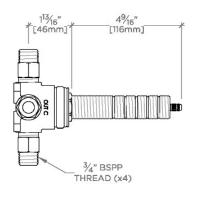

## **TECHNICAL DETAILS**

Fittings Hole Diameter: 51 mm Handle Turn Angle: Full Turn Inlet Connection Size: 1/2" Inlet Connection Type: Male G/BSPP Outlet Connection Size: 1/2" Outlet Connection Type: Male G/BSPP Primary Material: Brass

TOP VIEW SCALE: 3"=1'-0"

SCALE: 3"=1'-0"