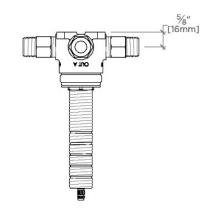

## **TECHNICAL DETAILS**

Fittings Hole Diameter: 51 mm Handle Turn Angle: Full Turn Inlet Connection Size: 1/2" Inlet Connection Type: Male G/BSPP Outlet Connection Size: 1/2" Outlet Connection Type: Male G/BSPP Primary Material: Brass

TOP VIEW SCALE: 3"=1'-0"

SCALE: 3"=1'-0"