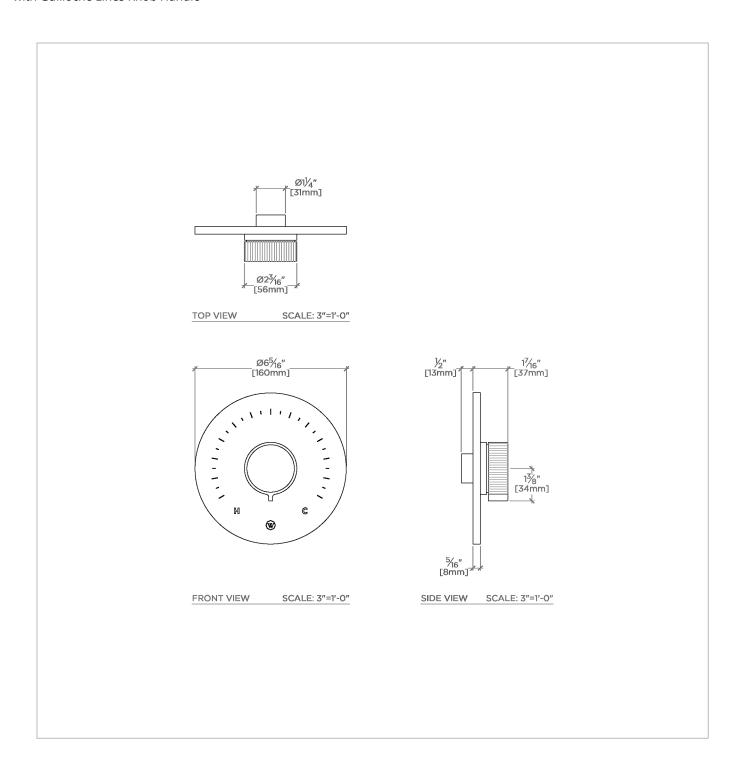

## TECHNICAL DETAILS

ADA Compliance: Yes Integrated Diverter: N Number Of Holes: One Hole Primary Material: Brass

SHOWN IN BOND TANDEM SERIES ROUND THERMOSTATIC CONTROL VALVE TRIM WITH GUILLOCHE LINES KNOB HANDLE  $\mid$  BTH24A

Features Linear Guilloche Etching Knob Handle

Stocked in Nickel and Brass

Requires rough valve, sold separately: GUTH56 (1/2") or GUTH38 (3/4").