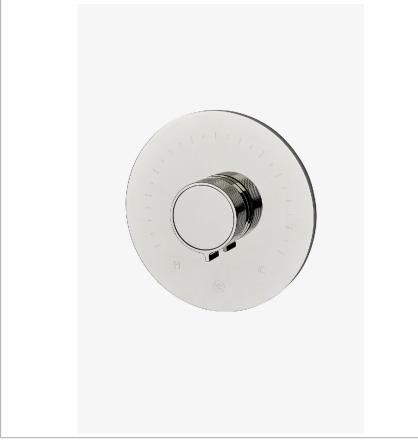

# WATERWORKS

BOND BTH24A

Bond Tandem Series Round Thermostatic Control Valve Trim with Guilloche Lines Knob Handle

#### **PRODUCT FEATURES**

Knob Handle

Allows bather to adjust temperature of all waterway outlets with a hot limit safety stop providing anti-scald protection  $\frac{1}{2} \int_{\mathbb{R}^{n}} \frac{1}{2} \int_{$ 

Features Linear Guilloche Etching Knob Handle

Stocked in Nickel and Brass

Requires rough valve, sold separately: GUTH56 (1/2") or GUTH38 (3/4").

## PRODUCT (NOTES)

BOND BTH24A

Bond Tandem Series Round Thermostatic Control Valve Trim with Guilloche Lines Knob Handle