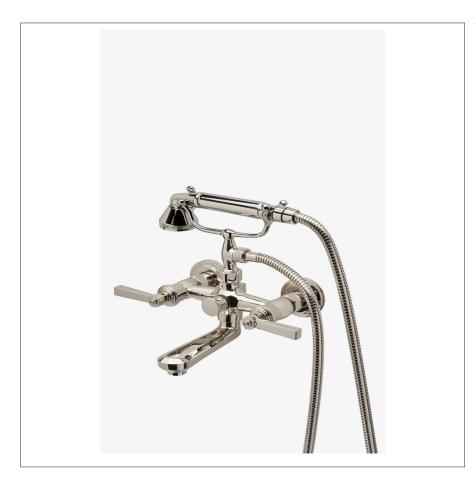

AERO AE30XT

Aero Wall Mounted Exposed Tub Filler with Metal Handshower and Lever Handles

## PRODUCT FEATURES

Metal lever handles

Diverter button allows bather to move water from spout to handshower. Handshower features 2" head with adjustable spray

Features signature stepped and gadrooned details on escutcheons and edge of spout Stocked in Chrome and Nickel