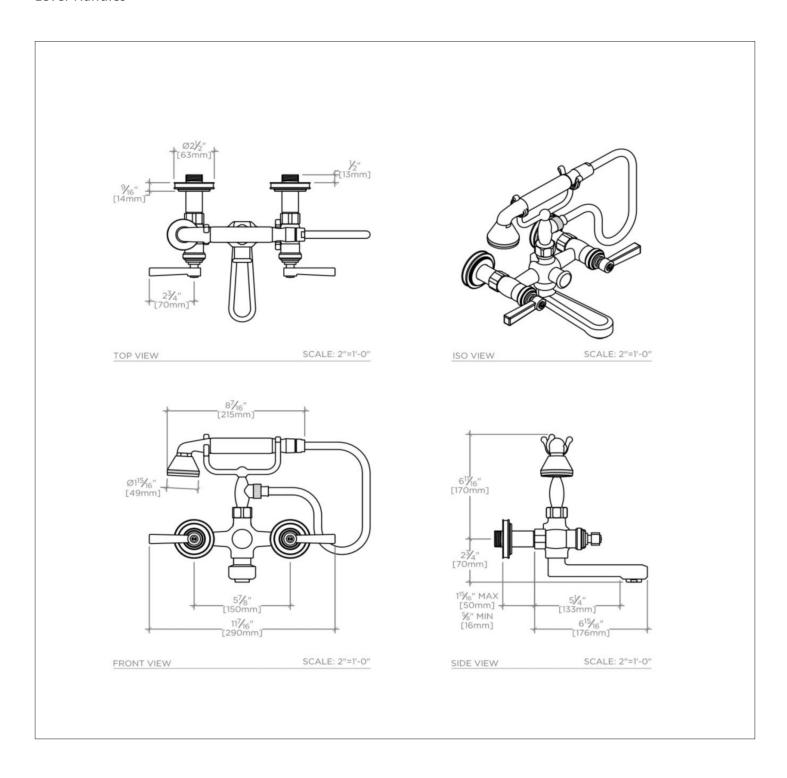

## **TECHNICAL DETAILS**

Adjustable versus Fixed Spray: Adjustable Handle Spread Maximum: 152 mm Handle Spread Minimum: 152 mm Handle Turn Angle: Quarter Turn Handshower / Spray Hose Length: 1.5 m Depth / Width: 240 mm Height: 240 mm Inlet Connection Size: 3/4" Inlet Connection Type: Male BSPP Length: 291 mm Spray Included in Unit: Y Valve Material: Ceramic Water Pressure Maximum: 5.5 bar Water Pressure Minimum: 1.5 bar Water Pressure Recommended: 3.0 bar