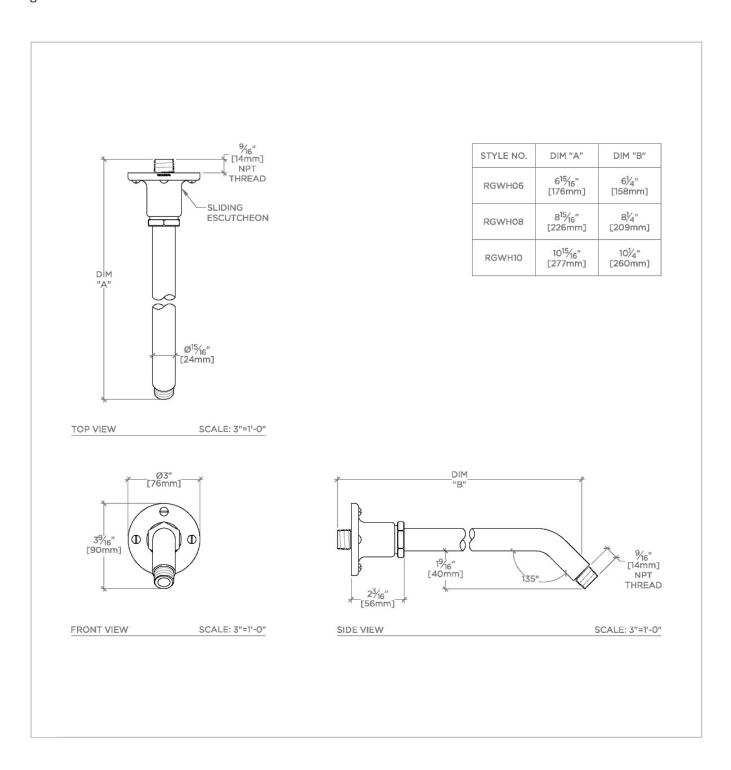

REGULATOR RGWH08

Regulator 8" Wall Mounted 45 Degree Shower Arm with Flange

## **TECHNICAL DETAILS**

Fittings Hole Diameter: 1 1/4" Inlet Connection Size: 1/2" Inlet Connection Type: Male NPT Outlet Connection Size: 1/2" Outlet Connection Type: Male NPT Water Pressure Recommended: 45.0 psi

## **PRODUCT FEATURES**

Compatible with an assortment of Waterworks showerheads, sold separately

**Brass Construction** 

Includes 8" wall mounted 45 degree shower arm

Stocked in Chrome, Nickel and Brass