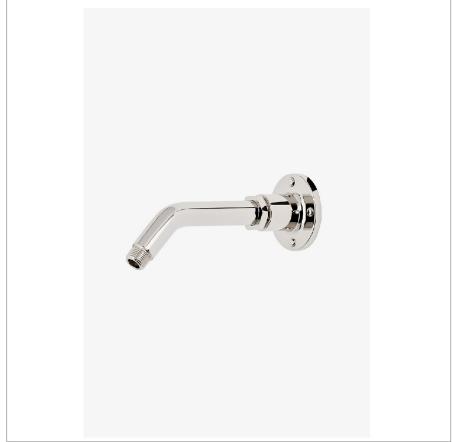

REGULATOR RGWH08

Regulator 8" Wall Mounted 45 Degree Shower Arm with Flange

SHOWN IN REGULATOR 8" WALL MOUNTED 45 DEGREE SHOWER ARM WITH FLANGE | RGWH08

INSPIRATION CODES & STANDARDS

A play on industrial controls from the early 1900s, when pride was lavished on parts. Translated to handcrafted, fittings project rugged beauty through powerful, detailed shapes.

## PRODUCT (NOTES)

REGULATOR RGWH08

Regulator 8" Wall Mounted 45 Degree Shower Arm with Flange