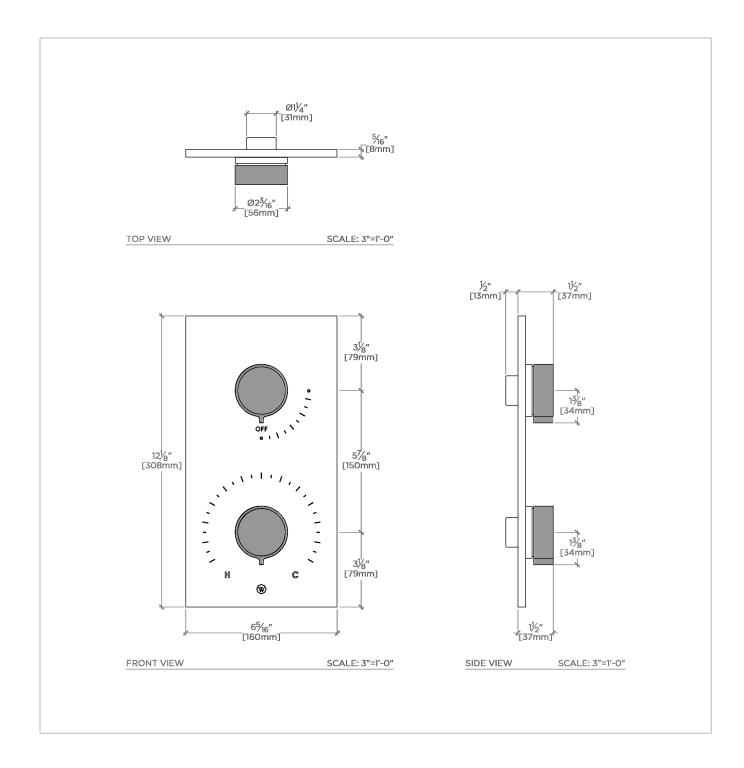

# BTH33S

Bond Rally Series Integrated Thermostatic and Volume Control Trim with Knob Handles