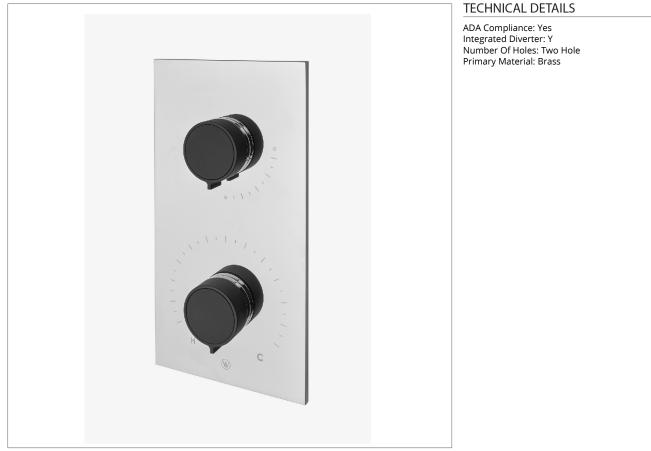

## BTH33S

Bond Rally Series Integrated Thermostatic and Volume Control Trim with Knob Handles

SHOWN IN BOND RALLY SERIES INTEGRATED THERMOSTATIC AND VOLUME CONTROL TRIM WITH KNOB HANDLES | BTH33S

**PRODUCT FEATURES** 

Knob Handles

Allows bather to adjust temperature of all waterway outlets with a hot limit safety stop providing anti-scald protection Features a Sport Black Finish, smooth and velvety to the touch

Stocked in Chrome/Sport Black

Requires rough valve, sold separately: GUTH71 (USA) or GU71TH (UK/International)

CERTIFICATIONS

PRODUCT (NOTES)