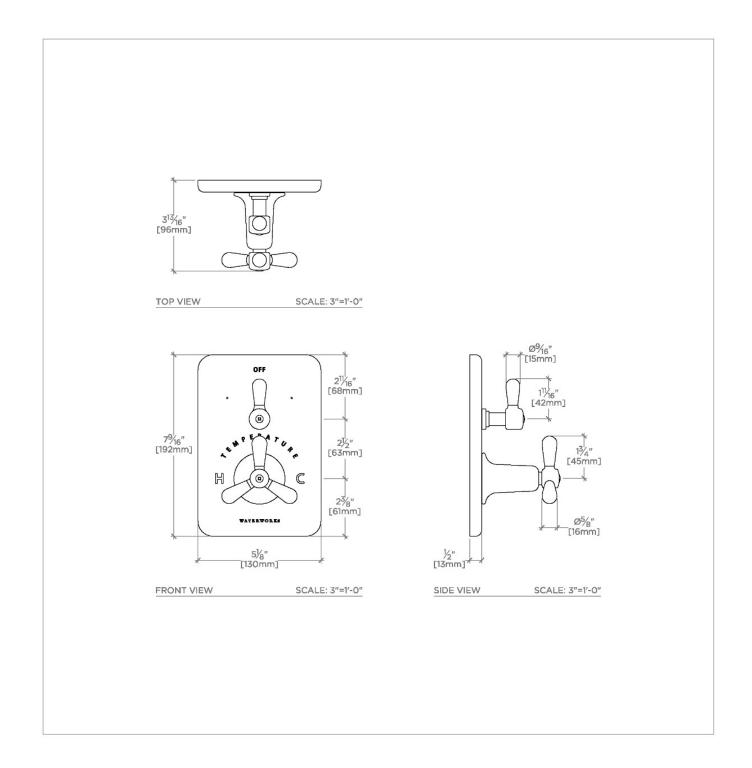

**PRODUCT FEATURES** 

Features All Metal Tri-Spoke Handle

Smooth handle operation with haptic "clicks" at each diverter position for tactile feedback

A solid brass trim plate features engraved TEMPERATURE along with H and C markings.