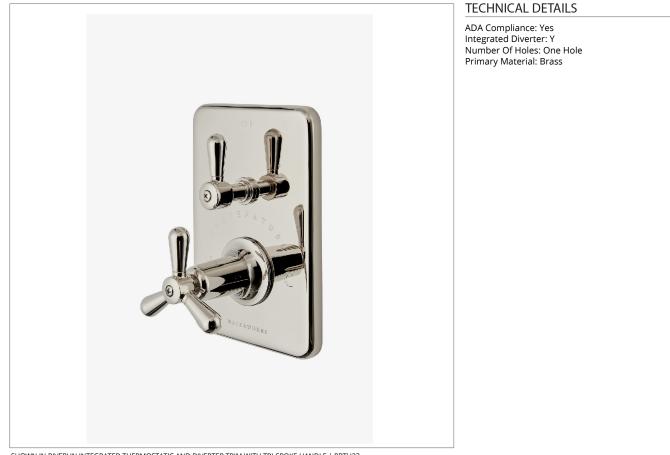

## RIVERUN

## RRTH23

Riverun Integrated Thermostatic and Diverter Trim with Tri-Spoke Handle

SHOWN IN RIVERUN INTEGRATED THERMOSTATIC AND DIVERTER TRIM WITH TRI-SPOKE HANDLE | RRTH23

## RIVERUN

Riverun Integrated Thermostatic and Diverter Trim with Tri-Spoke Handle