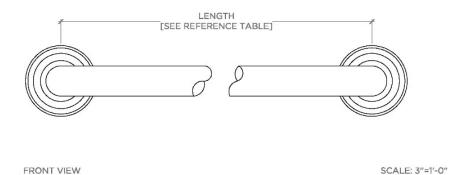

ESSENTIALS EGB124

Essentials Classic 24" Grab Bar

**TECHNICAL DETAILS** 

SHOWN IN ESSENTIALS CLASSIC 24" GRAB BAR | EGB124

INSPIRATION CODES & STANDARDS

Choose with confidence: Well-crafted designs that work with any product in our overall assortment and elevate any setting. Explore a wide range of authentic elements, from freestanding, deck and wall-mounted accessories to furnishings.

PRODUCT (NOTES)

ESSENTIALS EGB124

Essentials Classic 24" Grab Bar