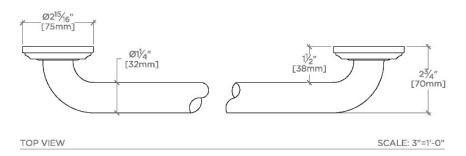

ESSENTIALS EGB124

Essentials Classic 24" Grab Bar

**TECHNICAL DETAILS** 

SHOWN IN ESSENTIALS CLASSIC 24" GRAB BAR | EGB124

INSPIRATION CODES & STANDARDS

Choose with confidence: Well-crafted designs that work with any product in our overall assortment and elevate any setting. Explore a wide range of authentic elements, from freestanding, deck and wall-mounted accessories to furnishings.

PRODUCT (NOTES)

ESSENTIALS EGB124

Essentials Classic 24" Grab Bar