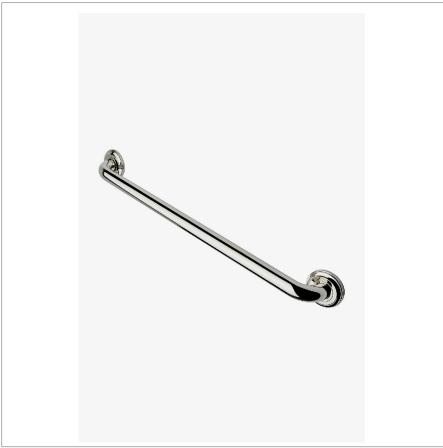

ESSENTIALS EGB124

Essentials Classic 24" Grab Bar

**TECHNICAL DETAILS** 

SHOWN IN ESSENTIALS CLASSIC 24" GRAB BAR | EGB124

INSPIRATION CODES & STANDARDS

Choose with confidence: Well-crafted designs that work with any product in our overall assortment and elevate any setting. Explore a wide range of authentic elements, from freestanding, deck and wall-mounted accessories to furnishings.

PRODUCT (NOTES)

ESSENTIALS EGB124

Essentials Classic 24" Grab Bar