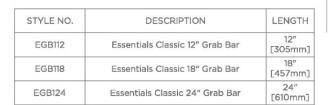

ESSENTIALS EGB124

Essentials Classic 24" Grab Bar

**TECHNICAL DETAILS** 

SHOWN IN ESSENTIALS CLASSIC 24" GRAB BAR | EGB124

INSPIRATION CODES & STANDARDS

Choose with confidence: Well-crafted designs that work with any product in our overall assortment and elevate any setting. Explore a wide range of authentic elements, from freestanding, deck and wall-mounted accessories to furnishings.

PRODUCT (NOTES)

ESSENTIALS EGB124

Essentials Classic 24" Grab Bar