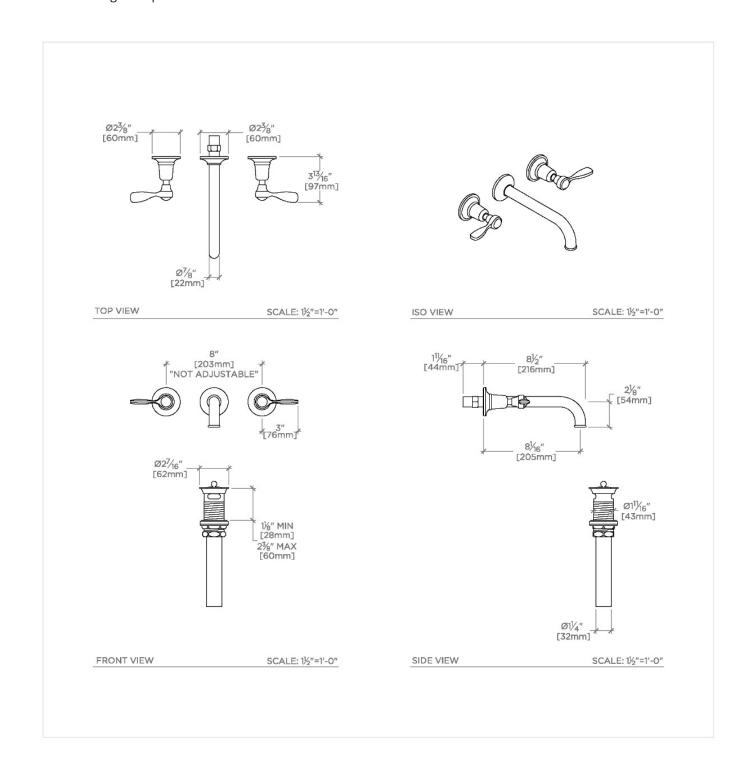

#### **TECHNICAL DETAILS**

ADA Compliance: Yes Adjustable Versus Fixed Spray: Fixed Spray Drain Assembly Materials: Brass Drain Depth Maximum: 2 3/4" Drain Depth Minimum: 1" Drain Hole Diameter: 1 3/4" Drain Style: Lift and Turn Escutcheon Primary Material: Brass Fittings Hole Diameter: 1 3/8" Flow Restriction Options: 1.2 Handle Spread Maximum: 8" Handle Spread Minimum: 8" Handle Turn Angle: Quarter Turn Index Color Finish And Material: White Porcelain Index Marking: Hot/Cold Inlet Connection Size: 1/2" Inlet Connection Type: Male NPT Inlet Supply Spread Maximum: 8" Inlet Supply Spread Minimum: 8" Installation Type: Wall Mounted Number Of Handles: Two Number Of Holes: Three Hole Primary Material: Brass Restricted Maximum Flow Rate: 1.2 gpm Spout Swivel: N Suggested Application: Bath Valve Material: Ceramic Water Pressure Maximum: 85.0 psi Water Pressure Minimum: 20.0 psi Water Pressure Recommended: 45.0 psi