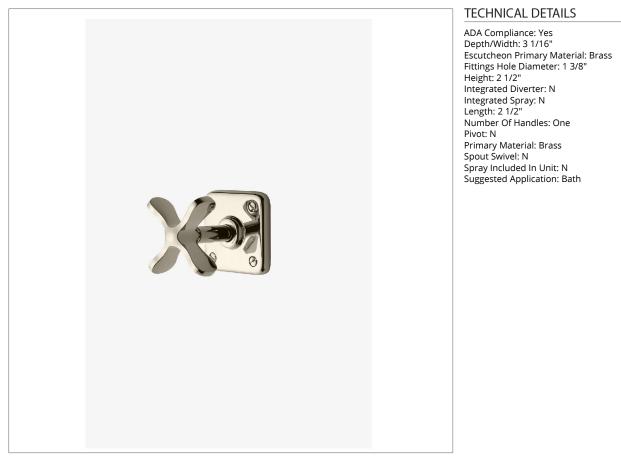

### LDVC01

SHOWN IN LUDLOW VOLUME CONTROL VALVE TRIM WITH CROSS HANDLE | LDVC01

### CODES & STANDARDS

ASME A112.18.1/CSA B125.1, State of MA

**PRODUCT FEATURES** 

Cross Handle

Used to control water flow to a single waterway outlet such as a showerhead, handshower, or tub spout Stocked in a Chrome, Nickel and Brass

Requires rough valve, sold separately: GUVC18/GUVC19 (1/2") or GUVC16/GUVC17 (3/4")

CERTIFICATIONS

PRODUCT (NOTES)