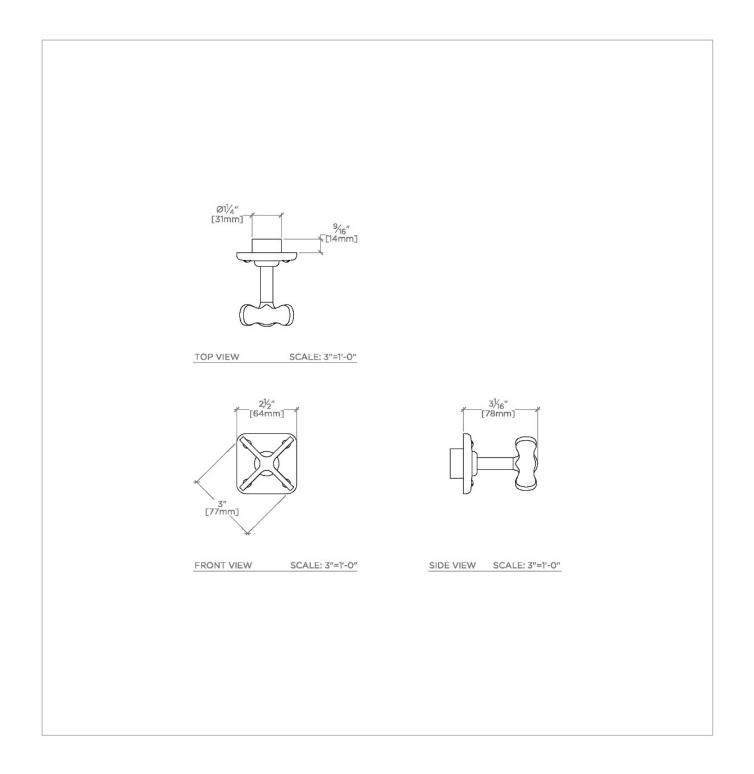

### LDVC01

SHOWN IN LUDLOW VOLUME CONTROL VALVE TRIM WITH CROSS HANDLE | LDVC01

### CODES & STANDARDS

ASME A112.18.1/CSA B125.1, State of MA

**PRODUCT FEATURES** 

Cross Handle

Used to control water flow to a single waterway outlet such as a showerhead, handshower, or tub spout Stocked in a Chrome, Nickel and Brass

Requires rough valve, sold separately: GUVC18/GUVC19 (1/2") or GUVC16/GUVC17 (3/4")

CERTIFICATIONS

PRODUCT (NOTES)