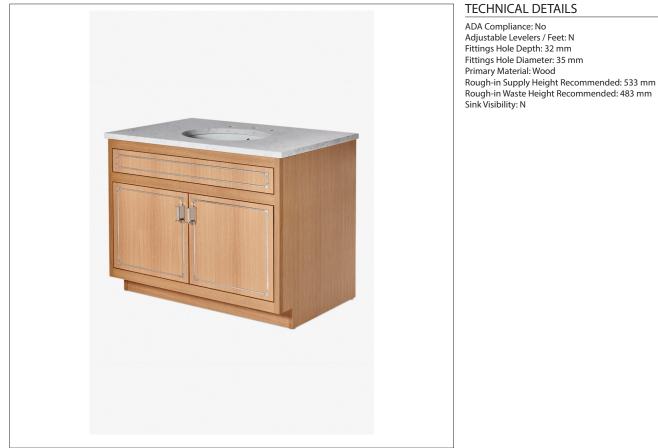

### PULLMAN

### Pullman Single Vanity with Hardware 36" x 24" x 33 1/4"

# 100651

FILEDESCRIPTION

#### **PRODUCT FEATURES**

Vanity with Integrated Hardware Stocked in Clear Oak, Antique Walnut Finish or Factory Finished in Chalk, Driftwood, Midnight, Steel, Franklin Gray, or Whisper Specify Brass or Nickel Hardware when ordering

Top and Sink Sold Separately