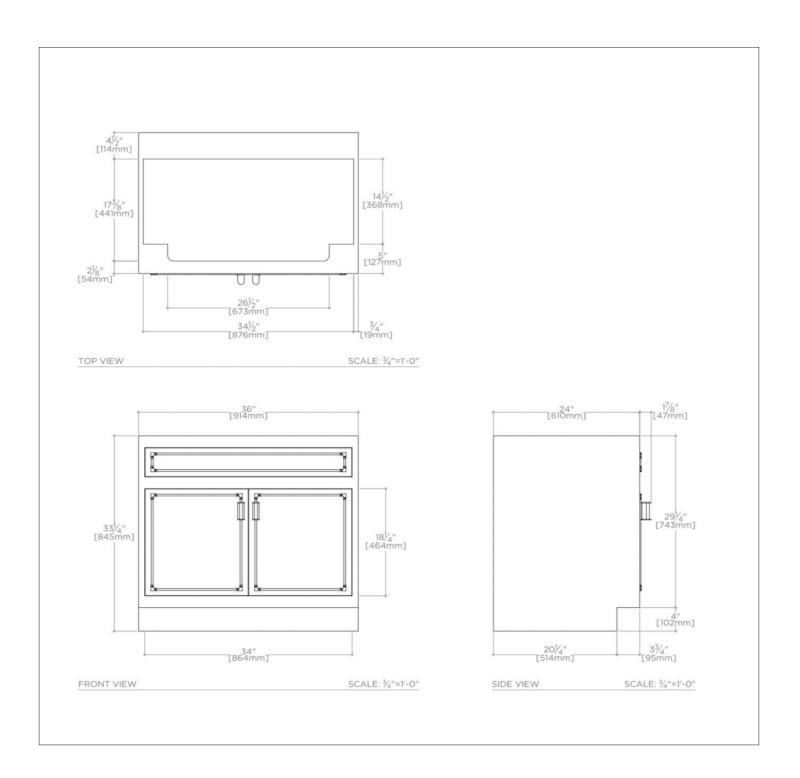

### PULLMAN

### Pullman Single Vanity with Hardware 36" x 24" x 33 1/4"

# 100651



FILEDESCRIPTION

#### INSPIRATION

A custom, layered look that transcends eras. Our exclusive design references iconic campaign furniture & Regency forms, with hand-applied metalwork & integrated hardware.

#### **PRODUCT FEATURES**

Vanity with Integrated Hardware Stocked in Clear Oak, Antique Walnut Finish or Factory Finished in Chalk, Driftwood, Midnight, Steel, Franklin Gray, or Whisper Specify Brass or Nickel Hardware when ordering

Top and Sink Sold Separately

# PULLMAN

Pullman Single Vanity with Hardware 36" x 24" x 33 1/4"