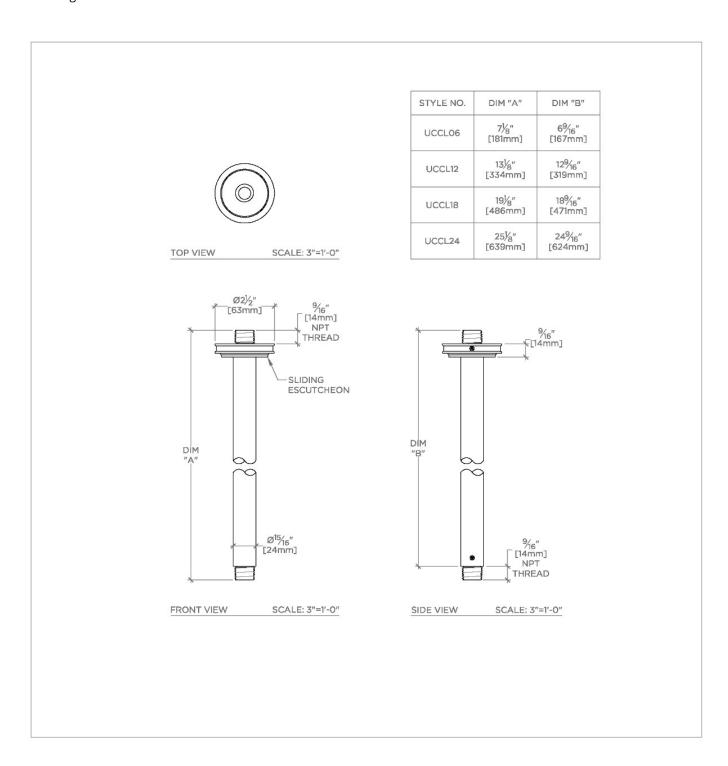

## **TECHNICAL DETAILS**

Fittings Hole Diameter: 1 1/4" Inlet Connection Size: 1/2" Inlet Connection Type: Male NPT Outlet Connection Size: 1/2" Outlet Connection Type: Male NPT Water Pressure Recommended: 45.0 psi

## PRODUCT FEATURES

Compatible with an assortment of Waterworks showerheads, sold separately

**Brass Construction** 

Includes 24" ceiling mounted shower arm

Stocked in Chrome, Nickel and Brass