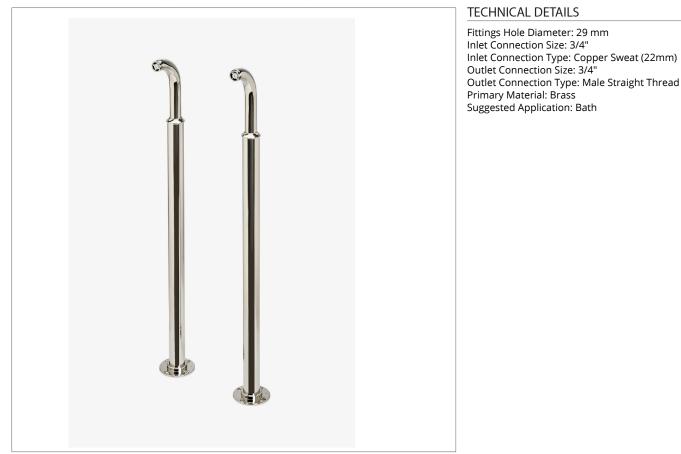

## UNUN60

Universal Pair of 3 3/4" x 5 1/2" x 35" Floor Unions

SHOWN IN UNIVERSAL PAIR OF 3 3/4" X 5 1/2" X 35" FLOOR UNIONS | UNUN60

# Universal

Universal Pair of 3 3/4" x 5 1/2" x 35" Floor Unions