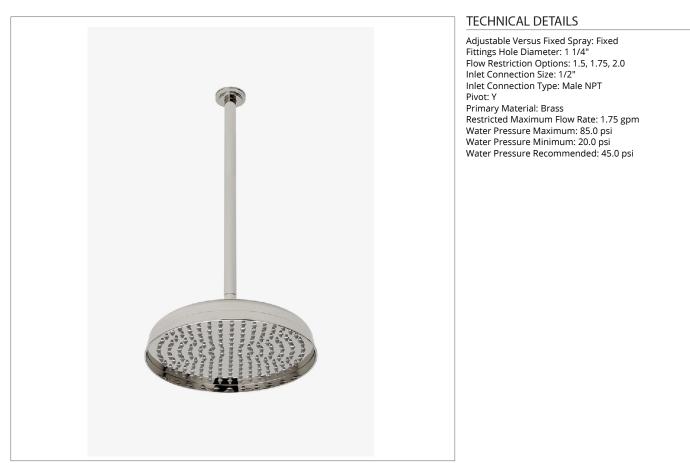

### BDS102

Boulevard 10" Rain Showerhead with 18" Ceiling Mounted Shower Arm

SHOWN IN BOULEVARD 10" RAIN SHOWERHEAD WITH 18" CEILING MOUNTED SHOWER ARM | BDS102

#### **PRODUCT FEATURES**

Made of Brass

Features a swivel 10" rain showerhead with easy clean rubber nozzles

Includes an 18" ceiling mounted shower arm

Stocked in Brass, Chrome, Nickel and Matte Nickel

Rain showerhead available in 1.75gpm (6.6L/min) flow rate