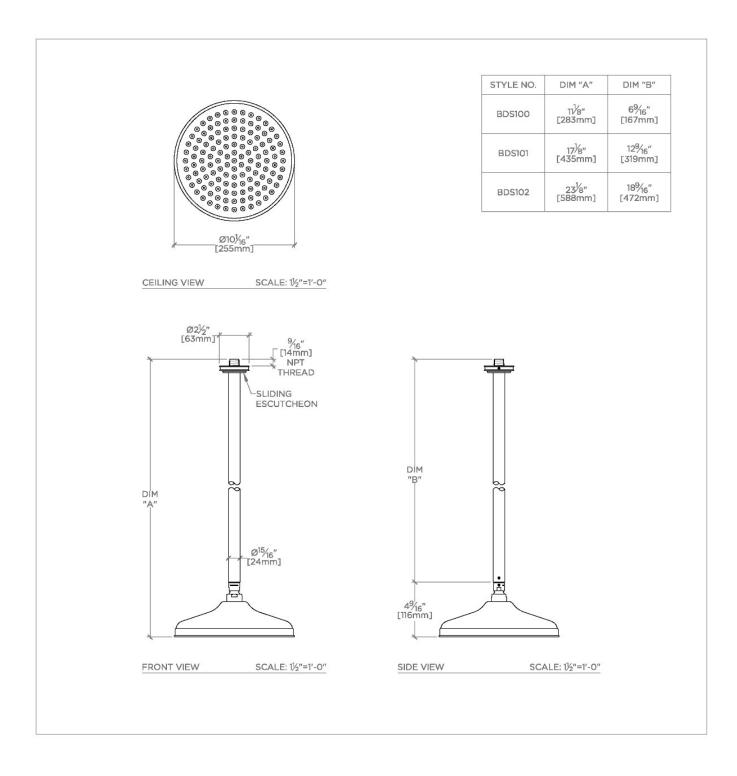

### BDS102

Boulevard 10" Rain Showerhead with 18" Ceiling Mounted Shower Arm

SHOWN IN BOULEVARD 10" RAIN SHOWERHEAD WITH 18" CEILING MOUNTED SHOWER ARM | BDS102

#### **PRODUCT FEATURES**

Made of Brass

Features a swivel 10" rain showerhead with easy clean rubber nozzles

Includes an 18" ceiling mounted shower arm

Stocked in Brass, Chrome, Nickel and Matte Nickel

Rain showerhead available in 1.75gpm (6.6L/min) flow rate

# BOULEVARD

Boulevard 10" Rain Showerhead with 18" Ceiling Mounted Shower Arm