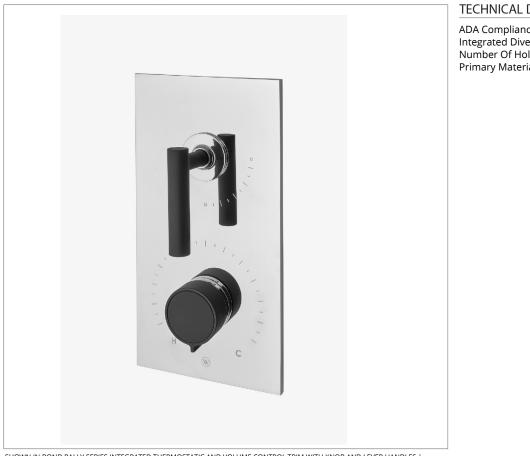

### SHOWN IN BOND RALLY SERIES INTEGRATED THERMOSTATIC AND VOLUME CONTROL TRIM WITH KNOB AND LEVER HANDLES | BTH32S

# BTH32S

Bond Rally Series Integrated Thermostatic and Volume Control Trim with Knob and Lever Handles

## BTH32S

Bond Rally Series Integrated Thermostatic and Volume Control Trim with Knob and Lever Handles