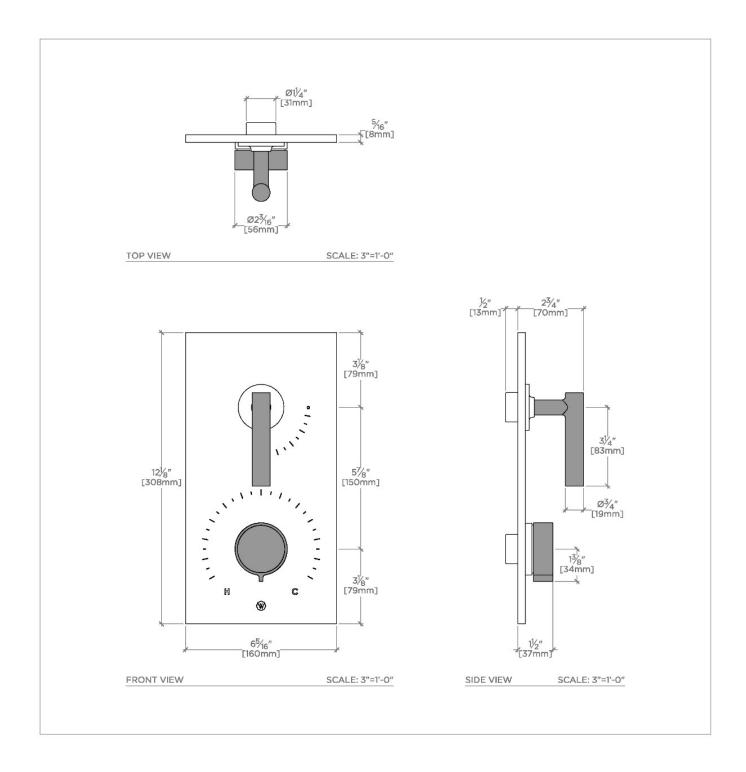

### **TECHNICAL DETAILS**

ADA Compliance: Yes Integrated Diverter: Y Number Of Holes: Two Hole Primary Material: Brass

**CODES & STANDARDS** ASME A112.18.1/CSA B125.1, State of MA

**PRODUCT FEATURES** 

Knob and Lever Handles