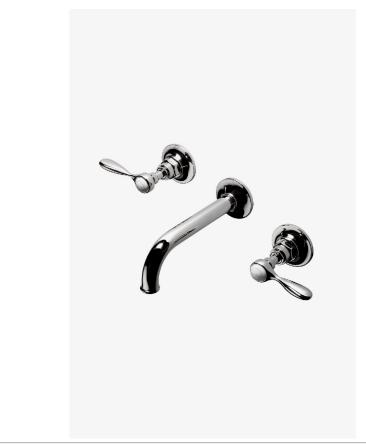

EASTON EALS67

Easton Vintage Low Profile Three Hole Wall Mounted Lavatory Faucet with Elongated Spout and Metal Lever Handles

SHOWN IN EASTON VINTAGE LOW PROFILE THREE HOLE WALL MOUNTED LAVATORY FAUCET WITH ELONGATED SPOUT AND METAL LEVER HANDLES | EALS67

Easton has a clean-lined utilitarian profile, with a slightly elongated spout.

Available in 1.2gpm (4.5L/min) flow rate