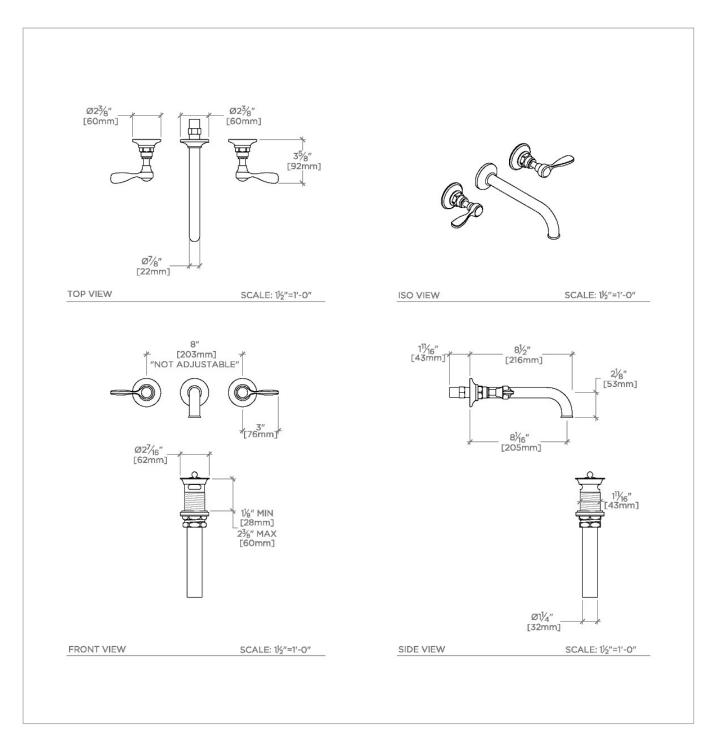

#### **TECHNICAL DETAILS**

ADA Compliance: Yes

Adjustable Versus Fixed Spray: Fixed Spray

Depth/Width: 6 1/2"

Drain Assembly Materials: Brass Drain Depth Maximum: 2 3/4" Drain Depth Minimum: 1" Drain Hole Diameter: 1 3/4" Drain Style: Lift and Turn

Escutcheon Primary Material: Brass Fittings Hole Diameter: 1 3/8" Flow Restriction Options: 1.2 Handle Spread Maximum: 8" Handle Spread Minimum: 8" Handle Turn Angle: Quarter Turn

Height: 3"

Index Color Finish And Material: White Porcelain

Index Marking: Hot/Cold Inlet Connection Size: 1/2" Inlet Connection Type: Male NPT Inlet Supply Spread Maximum: 8" Inlet Supply Spread Minimum: 8" Installation Type: Wall Mounted

Length: 15"

Number Of Handles: Two Number Of Holes: Three Hole Primary Material: Brass

Restricted Maximum Flow Rate: 1.2 gpm

Spout Swivel: N

Suggested Application: Bath Valve Material: Ceramic

Water Pressure Maximum: 85.0 psi Water Pressure Minimum: 20.0 psi Water Pressure Recommended: 45.0 psi