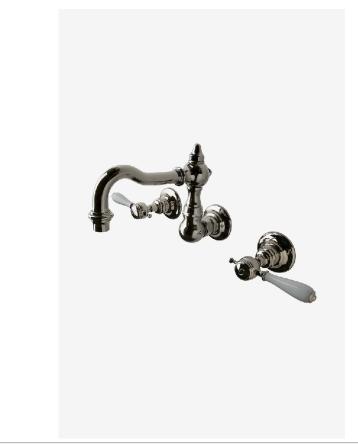

JULIA **JULS41** 

Julia High Profile Three Hole Wall Mounted Lavatory Faucet with White Porcelain Lever Handles

SHOWN IN JULIA HIGH PROFILE THREE HOLE WALL MOUNTED LAVATORY FAUCET WITH WHITE PORCELAIN LEVER HANDLES | JUL541

## PRODUCT FEATURES

White porcelain lever handles

Includes European size lift and turn drain

Features signature detail of the graceful, high profile swivel spout

Stocked in Chrome, Nickel, Matte Nickel, and Unlacquered Brass