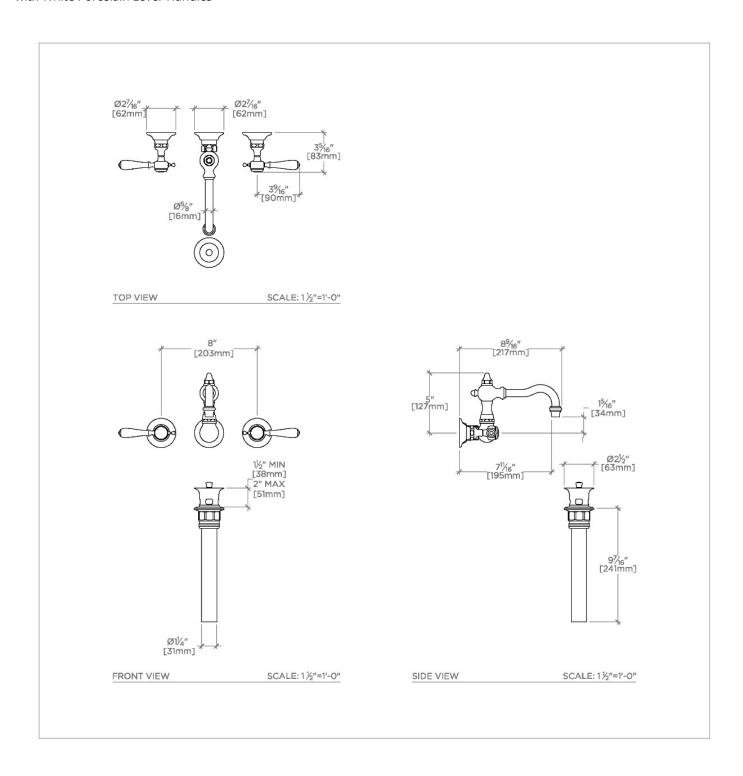

## **TECHNICAL DETAILS**

ADA Compliance: Yes

Adjustable Versus Fixed Spray: Fixed Spray

Depth/Width: 8 1/2"

Drain Assembly Materials: Brass Drain Depth Maximum: 2" Drain Depth Minimum: 1 1/2" Drain Hole Diameter: 1 3/4" Drain Style: Lift and Turn Escutcheon Primary Material: Brass

Handle Spread Maximum: 8" Handle Spread Minimum: 8" Handle Turn Angle: Quarter Turn

Height: 6 1/4"

Index Color Finish And Material: Architectural Bronze

Index Marking: H/C Inlet Connection Size: 1/2" Inlet Connection Type: Female NPT Inlet Supply Spread Maximum: 8" Inlet Supply Spread Minimum: 8" Installation Type: Wall Mounted Length: 15"

Number Of Handles: Two Number Of Holes: Three Hole Primary Material: Brass

Restricted Maximum Flow Rate: 1.2 gpm

Spout Swivel: Y

Suggested Application: Bath Valve Material: Ceramic

Water Pressure Maximum: 85.0 psi Water Pressure Minimum: 20.0 psi Water Pressure Recommended: 45.0 psi