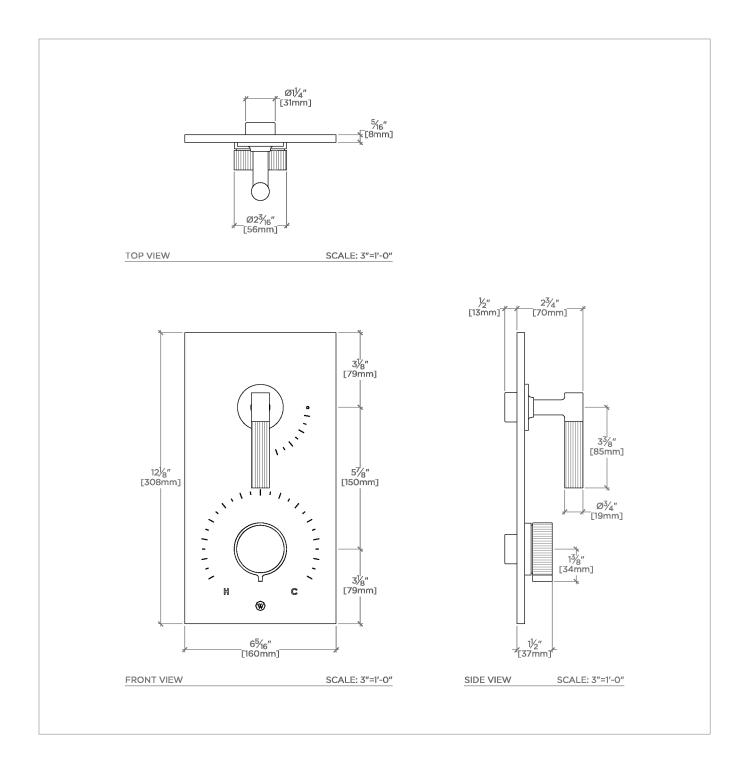

## BTH32A

Bond Tandem Series Integrated Thermostatic and Volume Control Trim with Guilloche Lines Knob and Lever Handles