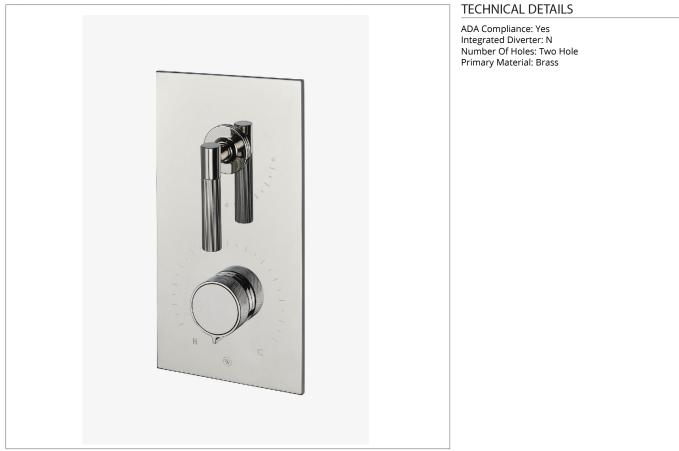

# BTH32A

Bond Tandem Series Integrated Thermostatic and Volume Control Trim with Guilloche Lines Knob and Lever Handles

SHOWN IN BOND TANDEM SERIES INTEGRATED THERMOSTATIC AND VOLUME CONTROL TRIM WITH GUILLOCHE LINES KNOB AND LEVER HANDLES | BTH32A

**PRODUCT FEATURES** 

Knob and Lever Handles

Allows bather to adjust temperature of all waterway outlets with a hot limit safety stop providing anti-scald protection Features Linear Guilloche Etching Lever and Knob Handles

Stocked in Nickel and Brass

Requires rough valve, sold separately: GUTH71 (USA) or GU71TH (UK/International)

CERTIFICATIONS

PRODUCT (NOTES)