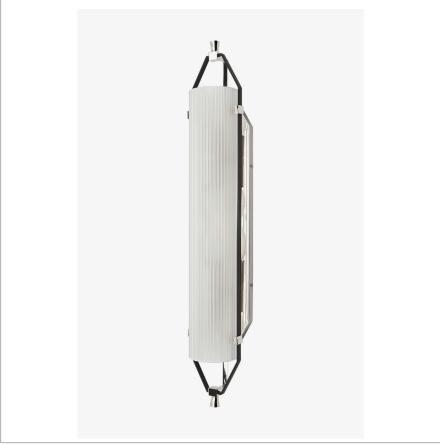

# WATERWORKS

ADDAIR ADLT02

Addair Wall Mounted Double Sconce with Glass Shade

SHOWN IN ADDAIR WALL MOUNTED DOUBLE SCONCE WITH GLASS SHADE | ADLT02

#### **INSPIRATION**

The geometric forms and mixed materials of a crisp modern frame and curved ribbed glass shade define Addair. The combination of metals makes it easy to place with various finishes.

## **PRODUCT FEATURES**

Two-tone mix of metals

Solid brass and curved, patterned glass

Mounts vertically or horizontally

UL and CUL Listed

Uses 60 Watt Candelabra Bulbs (not included)