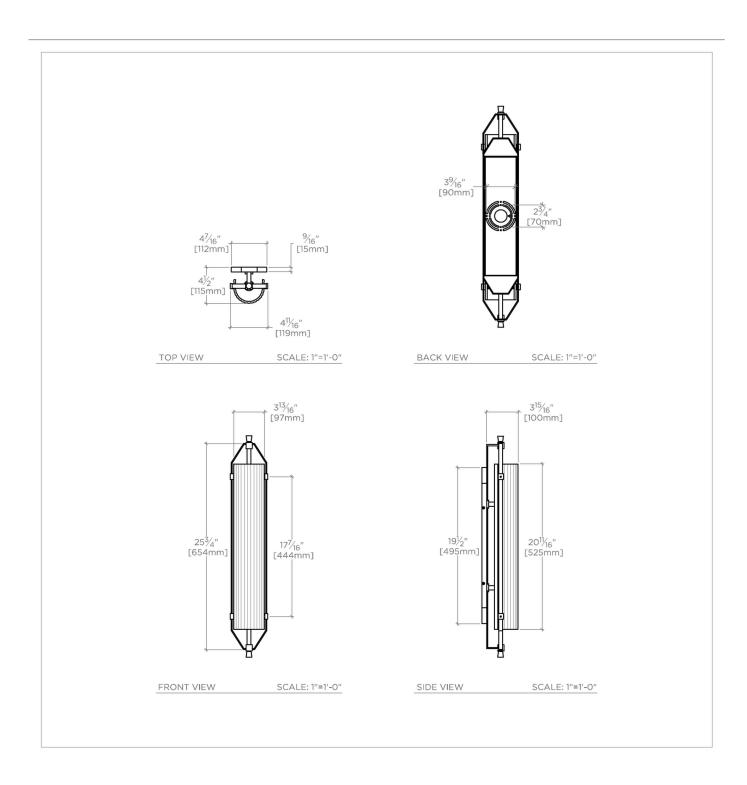

# **TECHNICAL DETAILS**

Wet/Dry: Damp or Dry

Ambient Task: Task Bulb Base Size: E12 Bulb Type: Candelabra Depth/Width: 5" Height: 27 3/8" Installation Type: Wall Mounted Interior Exterior Application: Interior Only Junction Box Orientation: Any Length: 4 7/8" Number Of Bulbs: Four Orientation: Vertical or Horizontal Primary Material: Brass Safety Warnings: Do not exceed max wattage Shade Finish: Etched Shade Material: Glass Shade Shape: U-Bend Voltage: 120