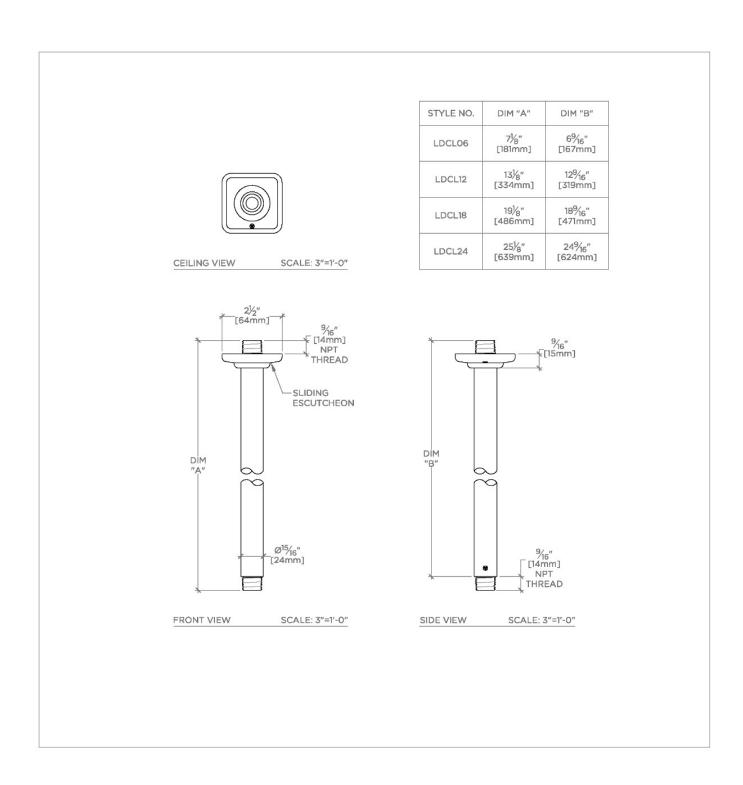

## **TECHNICAL DETAILS**

Fittings Hole Diameter: 32 mm Inlet Connection Size: 1/2" Inlet Connection Type: Male NPT Outlet Connection Size: 1/2" Outlet Connection Type: Male NPT Water Pressure Recommended: 3.0 bar

PRODUCT FEATURES CERTIFICATIONS

Compatible with an assortment of Waterworks showerheads, sold separately

**Brass Construction** 

Includes 6" ceiling mounted shower arm

Stocked in Chrome, Nickel and Brass

PRODUCT (NOTES)