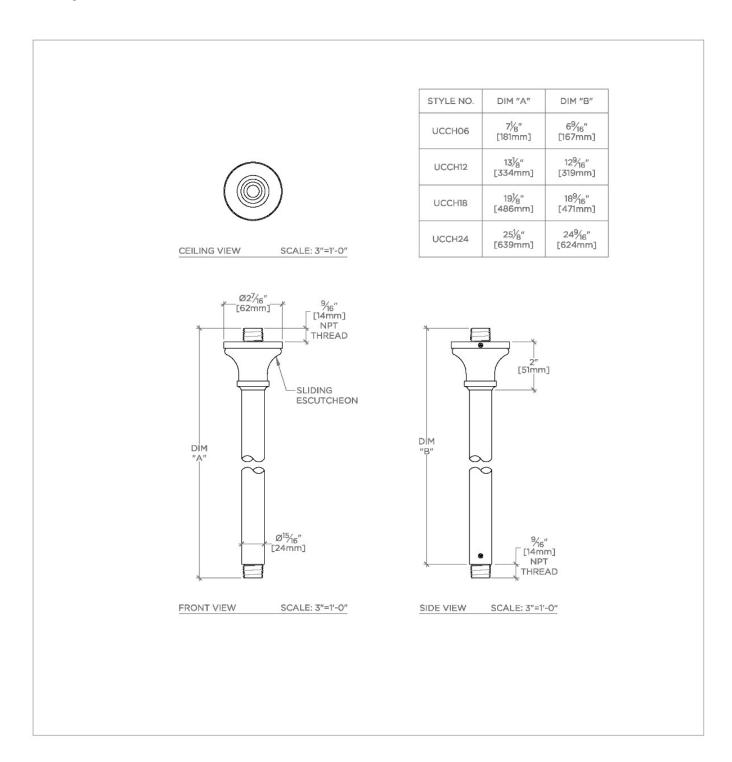

UNIVERSAL UCCH18

Universal Classic 18" Ceiling Mounted Shower Arm with High Profile Flange

## **TECHNICAL DETAILS**

Fittings Hole Diameter: 1 1/4" Inlet Connection Size: 1/2" Inlet Connection Type: Male NPT Outlet Connection Size: 1/2" Outlet Connection Type: Male NPT Water Pressure Recommended: 45.0 psi

SHOWN IN UNIVERSAL CLASSIC 18" CEILING MOUNTED SHOWER ARM WITH HIGH PROFILE FLANGE | UCCH18

PRODUCT (NOTES)

UNIVERSAL UCCH18

Universal Classic 18" Ceiling Mounted Shower Arm with High Profile Flange