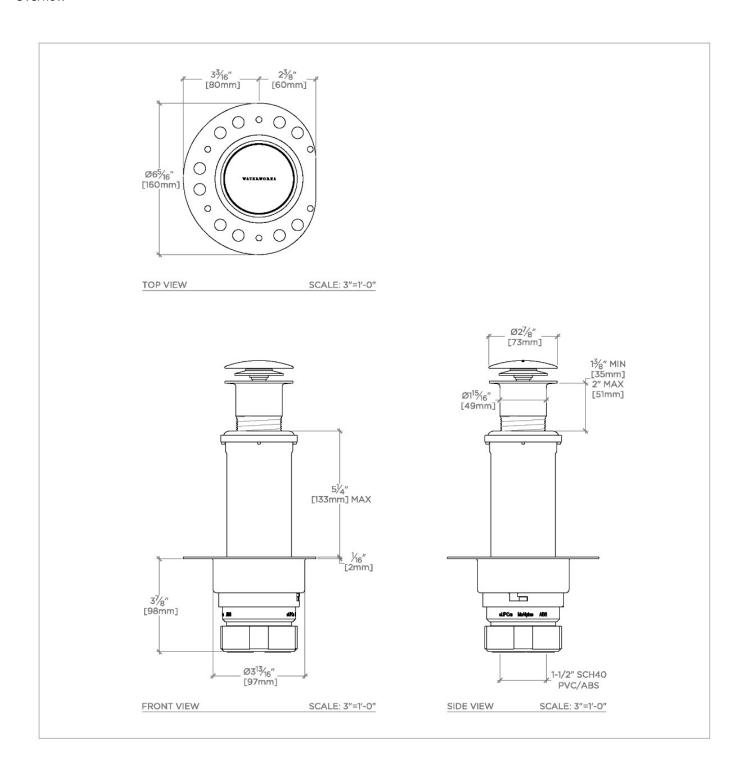

## **TECHNICAL DETAILS**

Drain Depth Maximum: 51 mm Drain Depth Minimum: 35 mm Drain Hole Diameter: 51 mm Drain Style: Push-Touch Fittings Hole Diameter: 102 mm

Height: 298 mm Length: 75 mm

Outlet Connection Size: 1 1/2"

Outlet Connection Type: SCH40 ABS and PVC Socket

Adapter

SHOWN IN UNIVERSAL PUSH-TOUCH TUB DRAIN AND DOCKING STATION WITHOUT OVERFLOW | UNWO20

INSPIRATION CODES & STANDARDS

Our Universal collection features timeless designs complementing any of our Waterworks. With a wide range of product, from fittings to accessories, Universal adds exquisite proportion and balance to any environment.