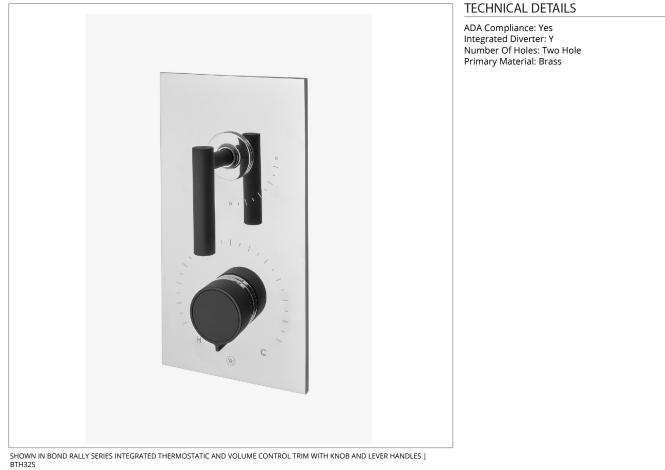

## BTH32S

Bond Rally Series Integrated Thermostatic and Volume Control Trim with Knob and Lever Handles

**PRODUCT FEATURES** 

Knob and Lever Handles

Allows bather to adjust temperature of all waterway outlets with a hot limit safety stop providing anti-scald protection Features a Sport Black Finish, smooth and velvety to the touch

Stocked in Chrome/Sport Black

Requires rough valve, sold separately: GUTH71 (USA) or GU71TH (UK/International)

CERTIFICATIONS

PRODUCT (NOTES)