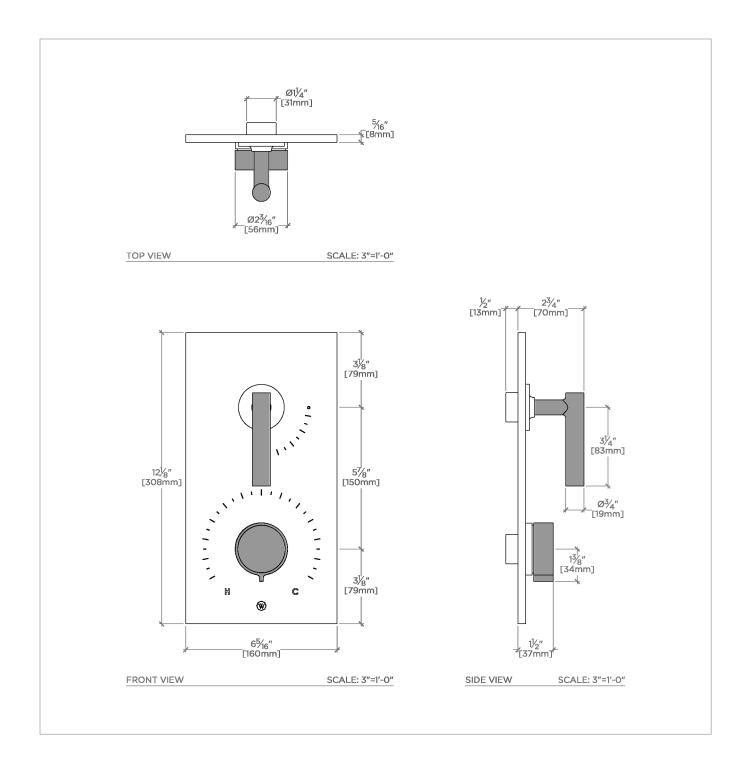

# BTH32S

Bond Rally Series Integrated Thermostatic and Volume Control Trim with Knob and Lever Handles