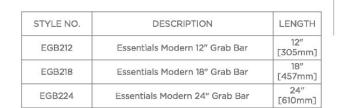

ESSENTIALS EGB218

Essentials Modern 18" Grab Bar

**TECHNICAL DETAILS** 

SHOWN IN ESSENTIALS MODERN 18" GRAB BAR | EGB218

INSPIRATION CODES & STANDARDS

Choose with confidence: Well-crafted designs that work with any product in our overall assortment and elevate any setting. Explore a wide range of authentic elements, from freestanding, deck and wall-mounted accessories to furnishings.

PRODUCT (NOTES)

ESSENTIALS EGB218

Essentials Modern 18" Grab Bar