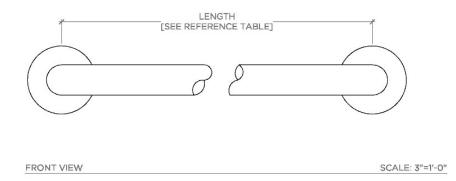

ESSENTIALS EGB218

Essentials Modern 18" Grab Bar

**TECHNICAL DETAILS** 

SHOWN IN ESSENTIALS MODERN 18" GRAB BAR | EGB218

INSPIRATION CODES & STANDARDS

Choose with confidence: Well-crafted designs that work with any product in our overall assortment and elevate any setting. Explore a wide range of authentic elements, from freestanding, deck and wall-mounted accessories to furnishings.

PRODUCT (NOTES)

ESSENTIALS EGB218

Essentials Modern 18" Grab Bar