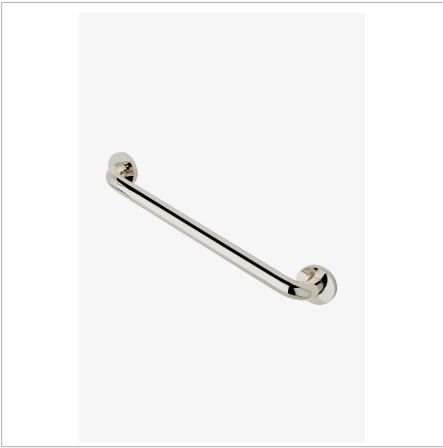

ESSENTIALS EGB218

Essentials Modern 18" Grab Bar

**TECHNICAL DETAILS** 

SHOWN IN ESSENTIALS MODERN 18" GRAB BAR | EGB218

INSPIRATION CODES & STANDARDS

Choose with confidence: Well-crafted designs that work with any product in our overall assortment and elevate any setting. Explore a wide range of authentic elements, from freestanding, deck and wall-mounted accessories to furnishings.

PRODUCT (NOTES)

ESSENTIALS EGB218

Essentials Modern 18" Grab Bar