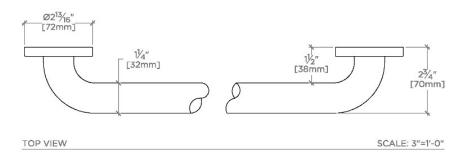

ESSENTIALS EGB218

Essentials Modern 18" Grab Bar

**TECHNICAL DETAILS** 

SHOWN IN ESSENTIALS MODERN 18" GRAB BAR | EGB218

INSPIRATION CODES & STANDARDS

Choose with confidence: Well-crafted designs that work with any product in our overall assortment and elevate any setting. Explore a wide range of authentic elements, from freestanding, deck and wall-mounted accessories to furnishings.

PRODUCT (NOTES)

ESSENTIALS EGB218

Essentials Modern 18" Grab Bar