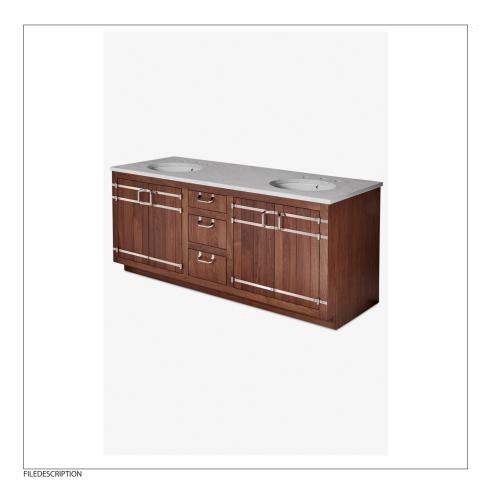

BRIDLE 999492

Bridle Double Vanity with Hardware 66" x 24" x 33 1/4"

## **INSPIRATION**

With its distinctive v-groove paneling and metal strapping, Bridle projects a French neoclassical sensibility, with details from vintage luggage and honest plank doors.

## **PRODUCT FEATURES**

Vanity with three drawers and Integrated Hardware

Stocked in Clear Oak, Antique Walnut Finish or Factory Finished in Chalk, Driftwood, Midnight, Steel, Franklin Gray, or Whisper

Specify Brass or Nickel Hardware when ordering

Top and Sinks Sold Separately