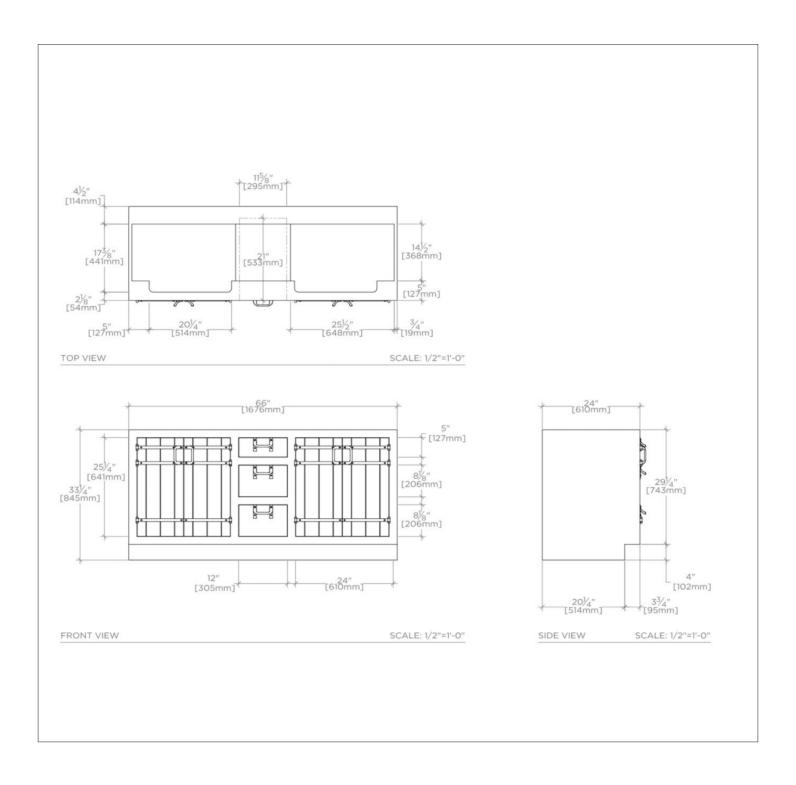

BRIDLE 999492

Bridle Double Vanity with Hardware 66" x 24" x 33 1/4"

## TECHNICAL DETAILS

ADA Compliance: No Adjustable Levelers / Feet: N Fittings Hole Depth: 32 mm Fittings Hole Diameter: 35 mm Primary Material: Wood Rough-in Supply Height Recommended: 533 mm Rough-in Waste Height Recommended: 483 mm Sink Visibility: N BRIDLE 999492

Bridle Double Vanity with Hardware 66" x 24" x 33 1/4"