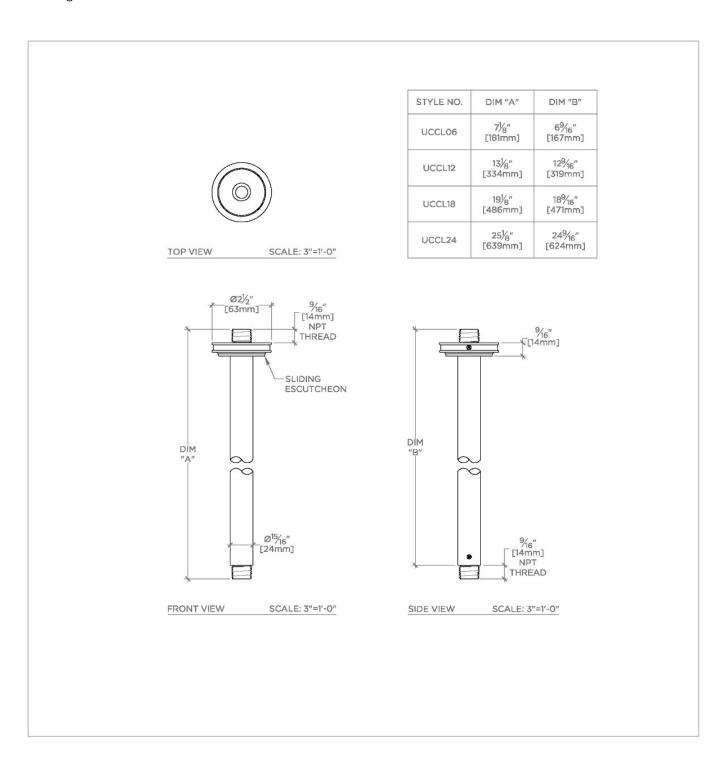

UNIVERSAL UCCL18

Universal Classic 18" Ceiling Mounted Shower Arm with Low Profile Flange

## **TECHNICAL DETAILS**

Fittings Hole Diameter: 1 1/4" Inlet Connection Size: 1/2" Inlet Connection Type: Male NPT Outlet Connection Size: 1/2" Outlet Connection Type: Male NPT Water Pressure Recommended: 45.0 psi

## PRODUCT FEATURES

Compatible with an assortment of Waterworks showerheads, sold separately

Brass Construction

Includes 18" ceiling mounted shower arm

Stocked in Chrome, Nickel and Brass