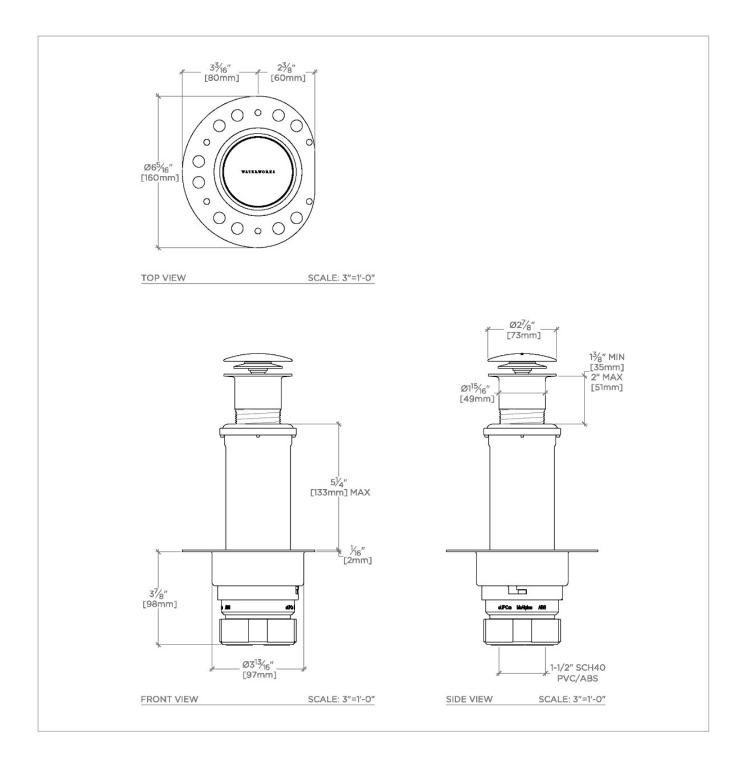

CODES & STANDARDS

**PRODUCT FEATURES** 

Designed for heavy tubs with push touch drain

Installs in standard 1 1/2" DWV pipe

Supplied with ABS, PVC adapter kits, tools and dust cover

All Finishes are Special Order

Drain can be installed from above, without lifting tub

CERTIFICATIONS

PRODUCT (NOTES)