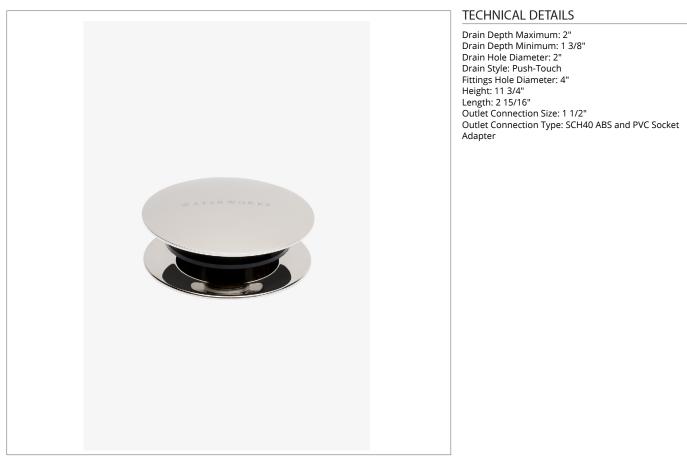

CODES & STANDARDS

**PRODUCT FEATURES** 

Designed for heavy tubs with push touch drain

Installs in standard 1 1/2" DWV pipe

Supplied with ABS, PVC adapter kits, tools and dust cover

All Finishes are Special Order

Drain can be installed from above, without lifting tub

CERTIFICATIONS

PRODUCT (NOTES)