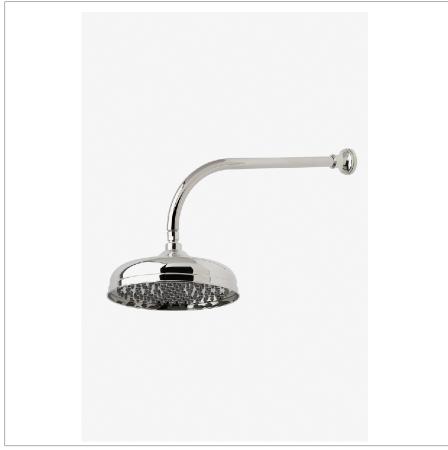

# WATERWORKS

ETOILE ETS108

Etoile 10" Rain Showerhead with 18" Wall Mounted 90 Degree Shower Arm

Shown in Etoile 10" rain showerhead with 18" wall mounted 90 degree shower arm  $\,\mid$  ets108

#### **PRODUCT FEATURES**

Made of Brass

Features a swivel 10" rain showerhead with easy clean rubber nozzles

Includes a 18" wall mounted 90 degree shower arm

Stocked in Brass, Chrome, Nickel and Matte Nickel