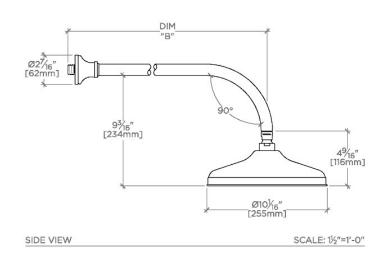

# PRODUCT (NOTES)

ETOILE ETS108

Etoile 10" Rain Showerhead with 18" Wall Mounted 90 Degree Shower Arm

| STYLE NO. | DIM "A"                                      | DIM "B"                                      |
|-----------|----------------------------------------------|----------------------------------------------|
| ETS108    | 23 <sup>9</sup> / <sub>16</sub> "<br>[599mm] | 18 <sup>9</sup> / <sub>16</sub> "<br>[472mm] |
| FRS108    |                                              |                                              |
| JUS108    |                                              |                                              |
| ETS109    | 27 <sup>9</sup> / <sub>16</sub> "<br>[699mm] | 22 <sup>9</sup> / <sub>16</sub> "<br>[573mm] |
| FRS109    |                                              |                                              |
| JUS109    |                                              |                                              |