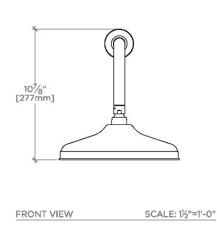

# PRODUCT (NOTES)

ETOILE ETS108

Etoile 10" Rain Showerhead with 18" Wall Mounted 90 Degree Shower Arm

| STYLE NO. | DIM "A"                                      | DIM "B"                                      |
|-----------|----------------------------------------------|----------------------------------------------|
| ETS108    | 23 <sup>9</sup> / <sub>16</sub> "<br>[599mm] | 18 <sup>9</sup> / <sub>16</sub> "<br>[472mm] |
| FRS108    |                                              |                                              |
| JUS108    |                                              |                                              |
| ETS109    | 27 <sup>9</sup> / <sub>16</sub> "<br>[699mm] | 22 <sup>9</sup> / <sub>16</sub> "<br>[573mm] |
| FRS109    |                                              |                                              |
| JUS109    |                                              |                                              |