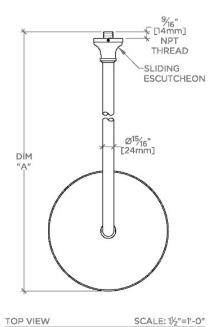

# PRODUCT (NOTES)

ETOILE ETS108

Etoile 10" Rain Showerhead with 18" Wall Mounted 90 Degree Shower Arm

| STYLE NO. | DIM "A"                                      | DIM "B"                                      |
|-----------|----------------------------------------------|----------------------------------------------|
| ETS108    | 23 <sup>9</sup> / <sub>16</sub> "<br>[599mm] | 18 <sup>9</sup> / <sub>16</sub> "<br>[472mm] |
| FRS108    |                                              |                                              |
| JUS108    |                                              |                                              |
| ETS109    | 27 <sup>9</sup> / <sub>16</sub> "<br>[699mm] | 22 <sup>9</sup> / <sub>16</sub> "<br>[573mm] |
| FRS109    |                                              |                                              |
| JUS109    |                                              |                                              |