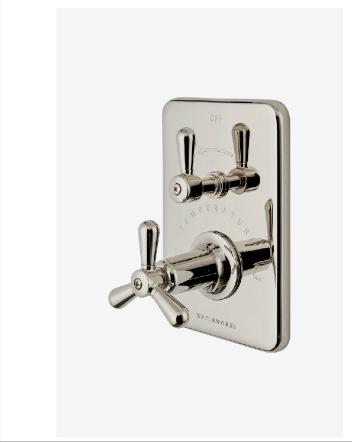

# WATERWORKS

Riverun RRTH21

Riverun Integrated Thermostatic and Volume Control Trim with Tri-Spoke Handle

## **PRODUCT FEATURES**

Features All Metal Tri-Spoke Handle

Smooth handle operation controls water volume

A solid brass trim plate features engraved TEMPERATURE along with H and C markings.

Stocked in Nickel and Brass