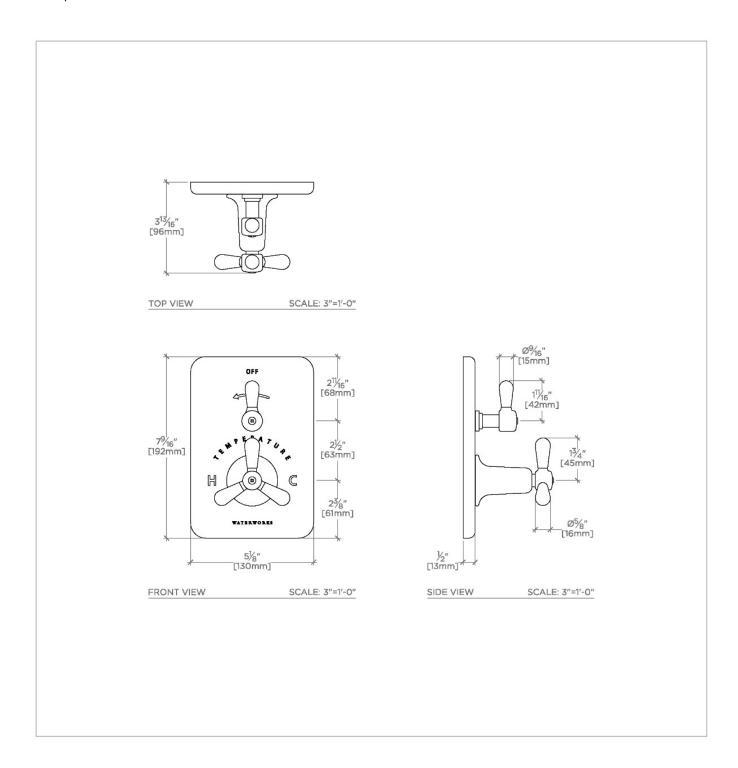

# WATERWORKS

Riverun RRTH21

Riverun Integrated Thermostatic and Volume Control Trim with Tri-Spoke Handle

## **PRODUCT FEATURES**

Features All Metal Tri-Spoke Handle

Smooth handle operation controls water volume

A solid brass trim plate features engraved TEMPERATURE along with H and C markings.

Stocked in Nickel and Brass