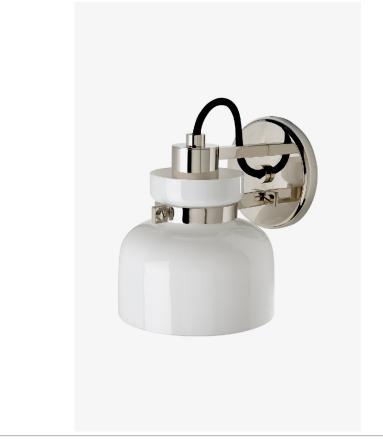

HELIO HOLT02

Helio Wall Mounted Single Arm Sconce with Glass Shade

SHOWN IN HELIO WALL MOUNTED SINGLE ARM SCONCE WITH GLASS SHADE | HOLT02

# PRODUCT (NOTES)

HELIO HOLT02

Helio Wall Mounted Single Arm Sconce with Glass Shade