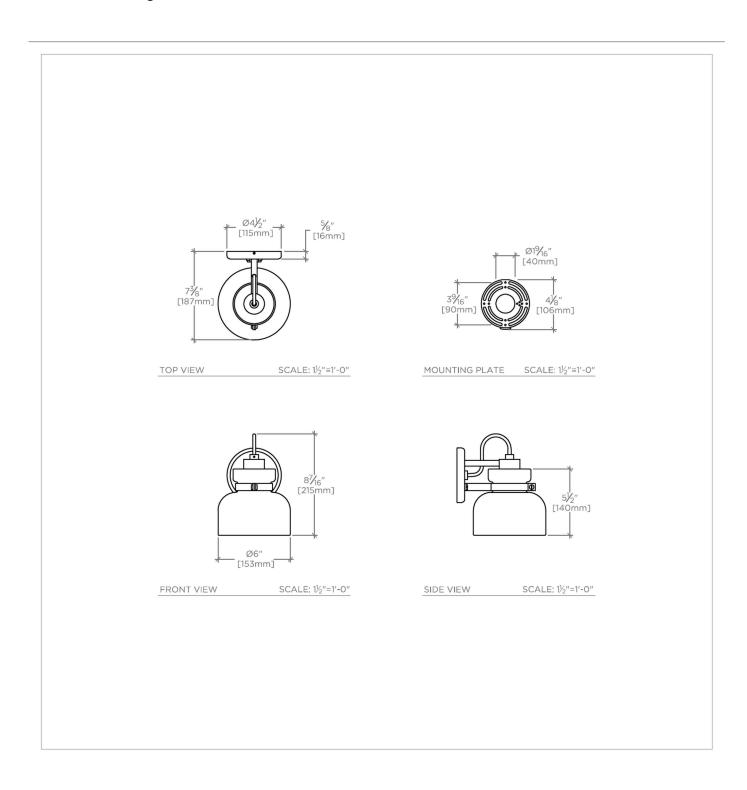

# **TECHNICAL DETAILS**

Ambient Task: Ambient Bulb Base Size: E26 Bulb Type: A19 Depth/Width: 7 3/8" Height: 8 7/16" Installation Type: Wall Mounted Interior Exterior Application: Interior Only Junction Box Orientation: Any Length: 6" Number Of Bulbs: One Orientation: Down Primary Material: Brass Safety Warnings: Do not exceed max wattage Shade Finish: Shiny White Shade Material: Opal Glass Shade Shape: Dome