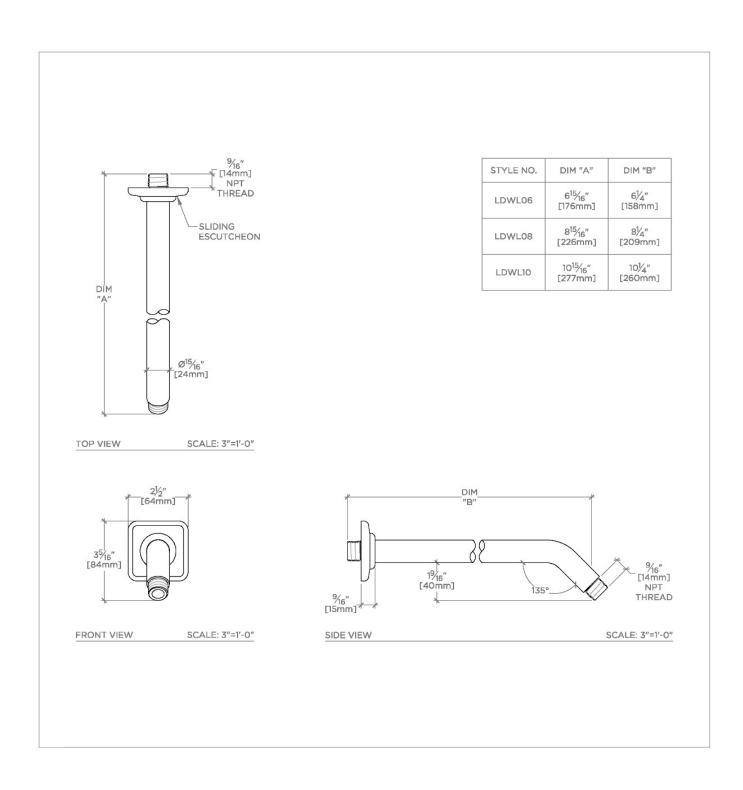

## **TECHNICAL DETAILS**

Fittings Hole Diameter: 32 mm Inlet Connection Size: 1/2" Inlet Connection Type: Male NPT Outlet Connection Size: 1/2" Outlet Connection Type: Male NPT Water Pressure Recommended: 3.0 bar

PRODUCT FEATURES

CERTIFICATIONS

Compatible with an assortment of Waterworks showerheads, sold separately

**Brass Construction** 

Includes 8" wall mounted 45 degree shower arm

Stocked in Chrome, Nickel and Brass