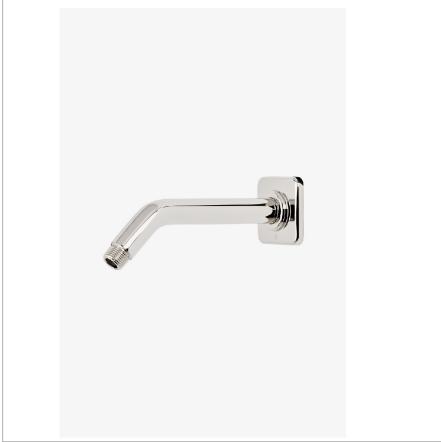

Ludlow LDWL08

Ludlow 8" Wall Mounted 45 Degree Shower Arm with Flange

SHOWN IN LUDLOW 8" WALL MOUNTED 45 DEGREE SHOWER ARM WITH FLANGE | LDWL08

INSPIRATION CODES & STANDARDS

Our fresh take on American industrial design comes in three styles, each of them clean-lined, and distinct to Waterworks.

PRODUCT (NOTES)

Ludlow LDWL08

Ludlow 8" Wall Mounted 45 Degree Shower Arm with Flange