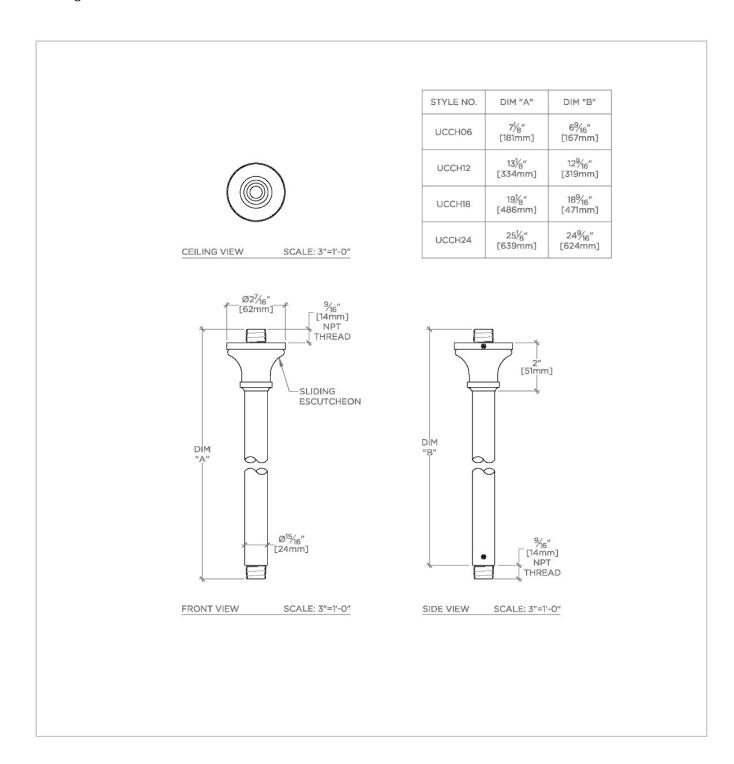

UNIVERSAL UCCH12

Universal Classic 12" Ceiling Mounted Shower Arm with High Profile Flange

## **TECHNICAL DETAILS**

Fittings Hole Diameter: 1 1/4" Inlet Connection Size: 1/2" Inlet Connection Type: Male NPT Outlet Connection Size: 1/2" Outlet Connection Type: Male NPT Water Pressure Recommended: 45.0 psi