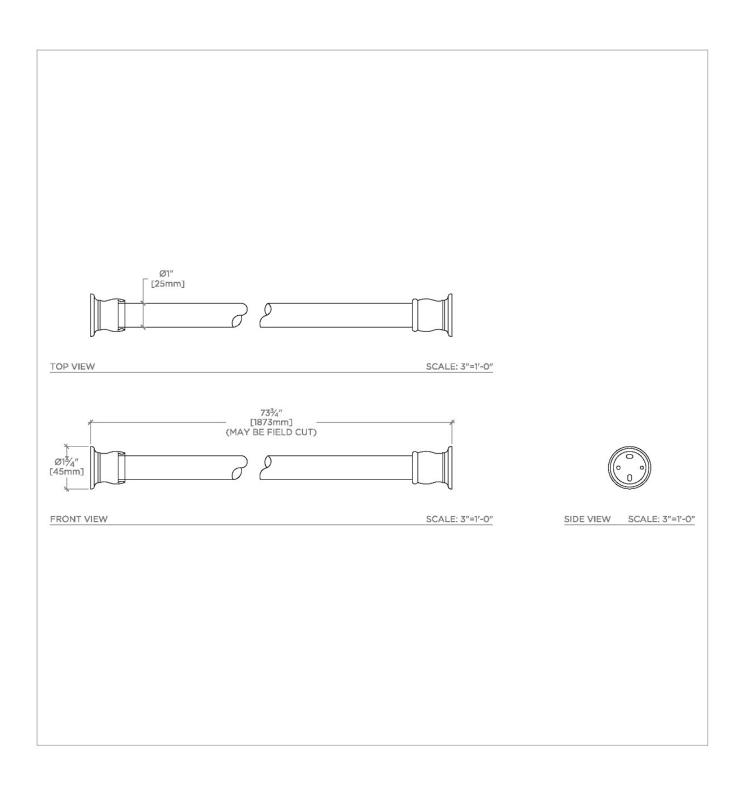

## **TECHNICAL DETAILS**

Depth/Width: 1 3/4" Escutcheon Primary Material: Brass Height: 1 3/4" Installation Type: Wall Mounted Length: 72" Primary Material: Brass Suggested Application: Bath

SHOWN IN ESSENTIALS 72" SHOWER ROD | ESR072