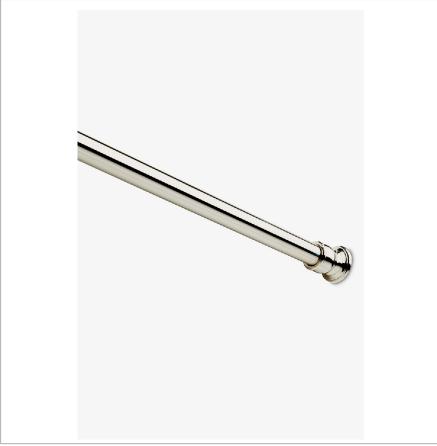

ESSENTIALS ESR072

Essentials 72" Shower Rod

## PRODUCT FEATURES

Hang your carefully chosen linen shower curtains in style with an elegant and sturdy wall-mounted Essentials shower rod.

This item is stocked in Chrome, Nickel and Brass.

Made of brass materials, dimensions can be adjusted as part of our made-to-order program.

This charming shower rod is made of masterfully turned, cast, hand-fitted and hand polished brass.

To create a superbly unified look, match this shower rod with other complementary accessories from the Essentials collection.