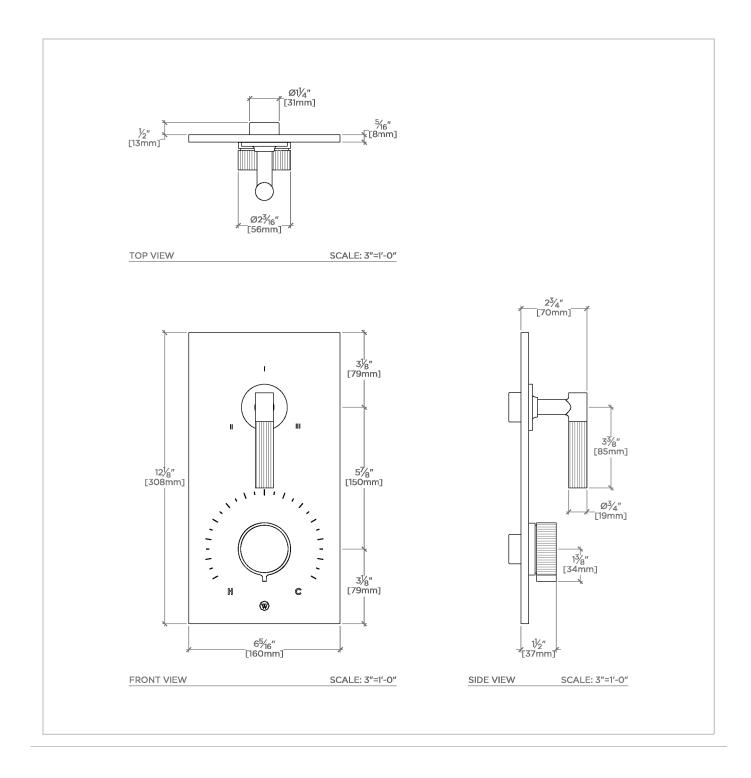

## BTH52A

Bond Tandem Series Integrated Thermostatic and Three Way Diverter Trim with Guilloche Lines Knob and Lever Handles