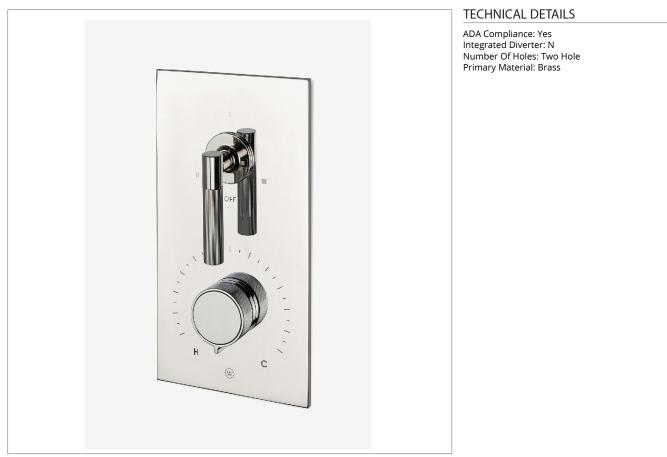

# BTH52A

Bond Tandem Series Integrated Thermostatic and Three Way Diverter Trim with Guilloche Lines Knob and Lever Handles

SHOWN IN BOND TANDEM SERIES INTEGRATED THERMOSTATIC AND THREE WAY DIVERTER TRIM WITH GUILLOCHE LINES KNOB AND LEVER HANDLES | BTH52A

PRODUCT FEATURES

Knob and Lever Handles

Allows bather to adjust temperature of all waterway outlets with a hot limit safety stop providing anti-scald protection Features Linear Guilloche Etching Lever and Knob Handles

Stocked in Nickel and Brass

Requires valve rough sold separately

CERTIFICATIONS

UPC ®

PRODUCT (NOTES)