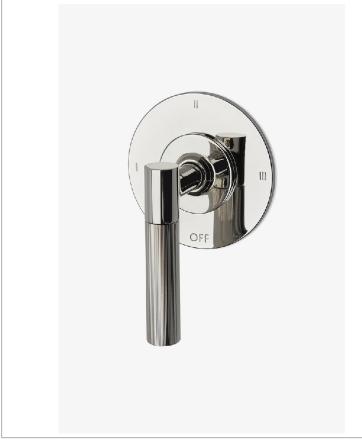

Bond B3T12A

Bond Tandem Series Three Way Thermostatic Diverter Trim with Roman Numerals and Guilloche Lines Lever Handle

### **PRODUCT FEATURES**

Lever Handle

For use with a Thermostatic shower system and three waterway outlets such as a handshower, shower head, and tub spout

Features Linear Guilloche Etching Lever Handle

Stocked in Nickel and Brass