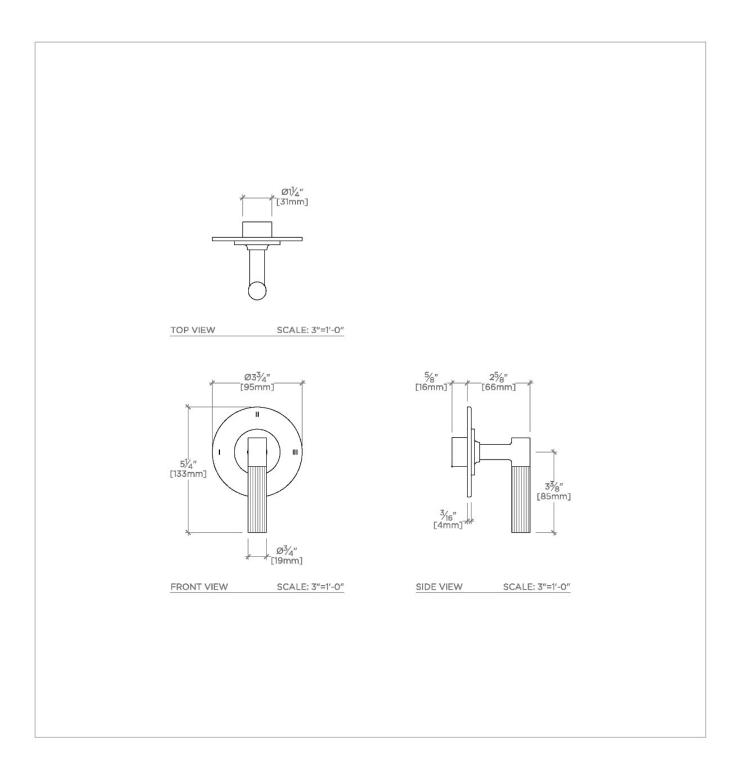

## **TECHNICAL DETAILS**

ADA Compliance: Yes Integrated Diverter: N Number Of Holes: One Hole Primary Material: Brass

SHOWN IN BOND TANDEM SERIES THREE WAY THERMOSTATIC DIVERTER TRIM WITH ROMAN NUMERALS AND GUILLOCHE LINES LEVER HANDLE  $\mid$  B3T12A