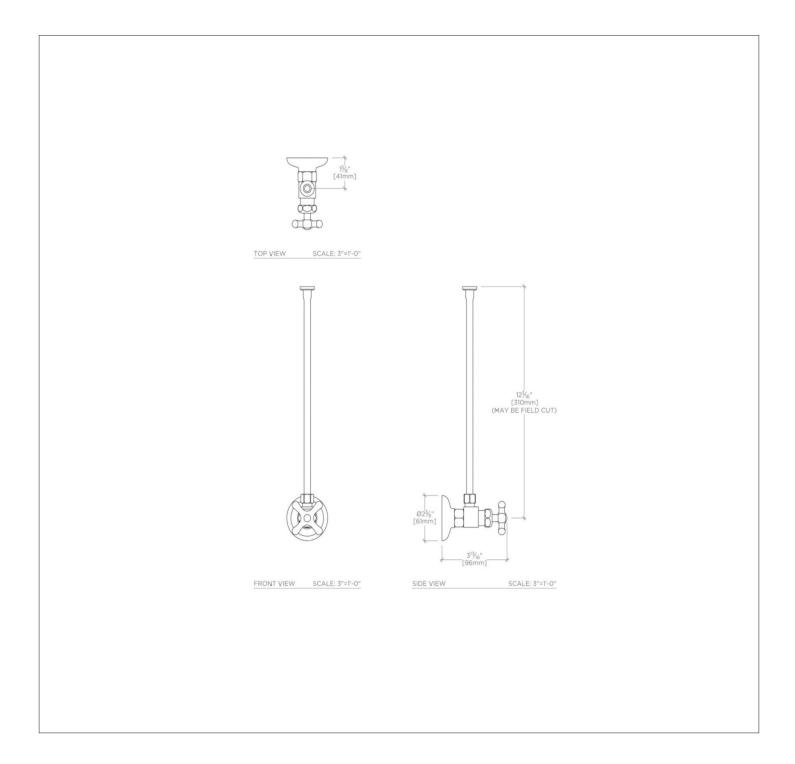

# UNMS31

Universal Angle Watercloset Supply Kits 1/2" Compression x 3/8" **O.D.** Compression

# UNIVERSAL

Universal Angle Watercloset Supply Kits 1/2" Compression x 3/8" O.D. Compression

## UNMS31