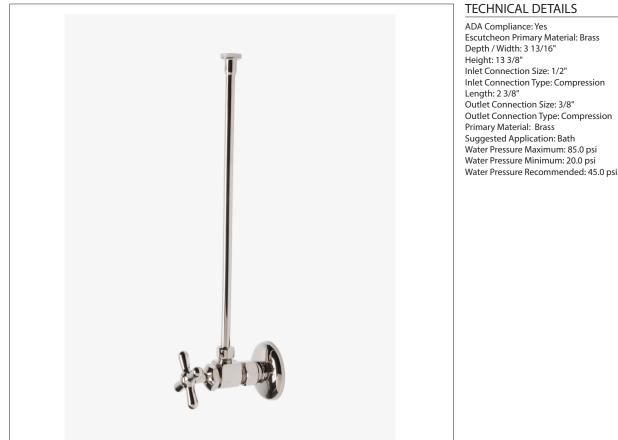

# UNMS31

Universal Angle Watercloset Supply Kits 1/2" Compression x 3/8" **O.D.** Compression

# UNIVERSAL

Universal Angle Watercloset Supply Kits 1/2" Compression x 3/8" O.D. Compression

## UNMS31