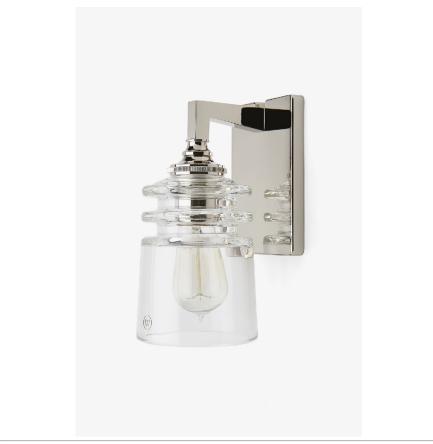

# WATERWORKS

WATT WLLT05

Watt II Wall Mounted Single Arm Sconce with Glass Shade

SHOWN IN WATT II WALL MOUNTED SINGLE ARM SCONCE WITH GLASS SHADE | WILTOS

#### **INSPIRATION**

Inspired by the countless shapes and colors of telephone pole insulator covers, the Watt collection features two styles of large scale boron molded glass shades in clear, amber or blue. The Watt II collection features a smaller scale molded glass shade available in clear. They are an original interpretation of a vintage form and available in sconces or pendants.

### **PRODUCT FEATURES**

Solid brass and boron molded glass

Proprietary design

Uses (1) 60W Max Edison Filament Style, E26 Base Bulb (not included)