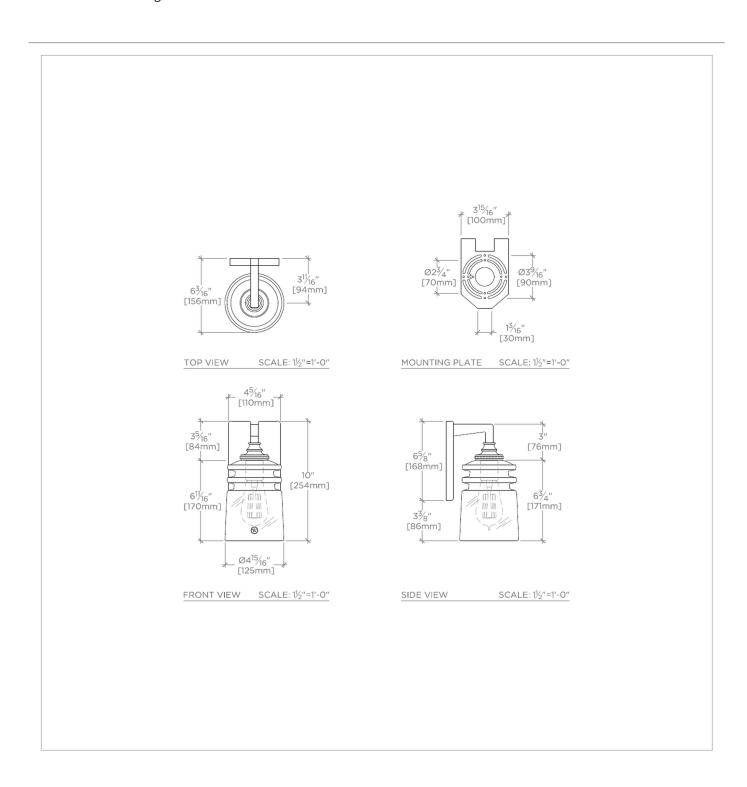

# **TECHNICAL DETAILS**

Voltage: 120V

Bulb Base Size: E26 Bulb Type: Edison Filament Depth/Width: 5 5/8" Height: 10" Interior Exterior Application: Interior Only Junction Box Orientation: Any Length: 4 15/16" Number Of Bulbs: One