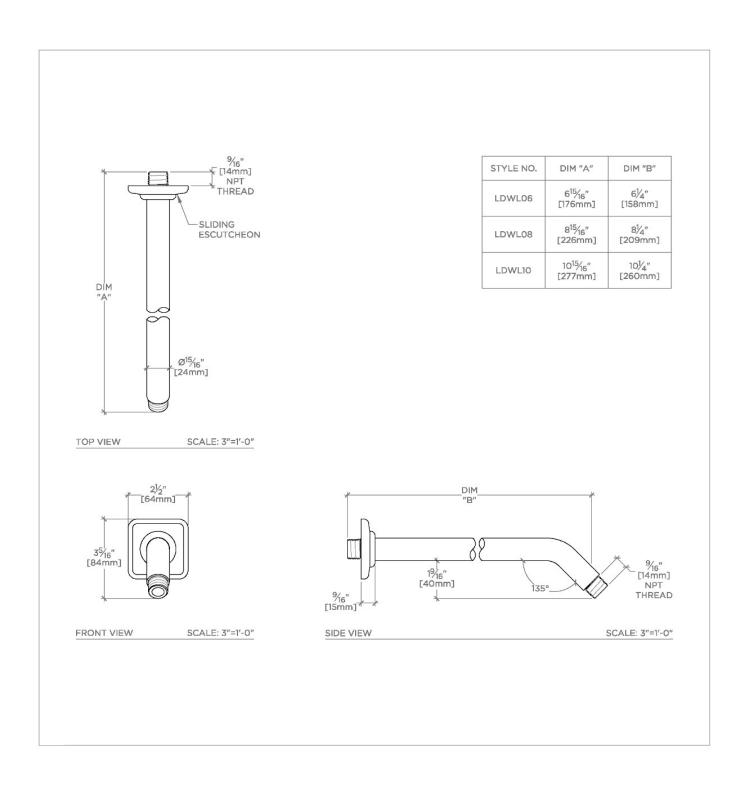

Ludlow LDWL06

Ludlow 6" Wall Mounted 45 Degree Shower Arm with Flange

## **TECHNICAL DETAILS**

Fittings Hole Diameter: 32 mm Inlet Connection Size: 1/2" Inlet Connection Type: Male NPT Outlet Connection Size: 1/2" Outlet Connection Type: Male NPT Water Pressure Recommended: 3.0 bar