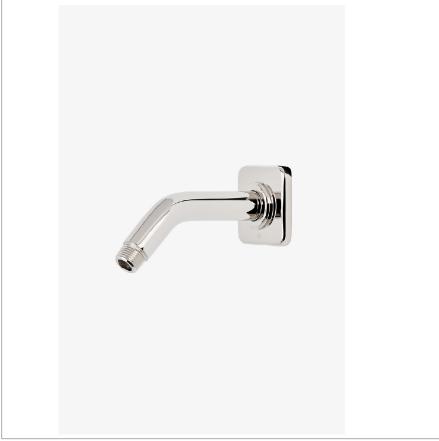

Ludlow LDWL06

Ludlow 6" Wall Mounted 45 Degree Shower Arm with Flange

SHOWN IN LUDLOW 6" WALL MOUNTED 45 DEGREE SHOWER ARM WITH FLANGE | LDWL06

INSPIRATION CODES & STANDARDS

Our fresh take on American industrial design comes in three styles, each of them clean-lined, and distinct to Waterworks.

**PRODUCT FEATURES** 

**CERTIFICATIONS** 

Compatible with an assortment of Waterworks showerheads, sold separately

**Brass Construction** 

Includes 6" wall mounted 45 degree shower arm

Stocked in Chrome, Nickel and Brass