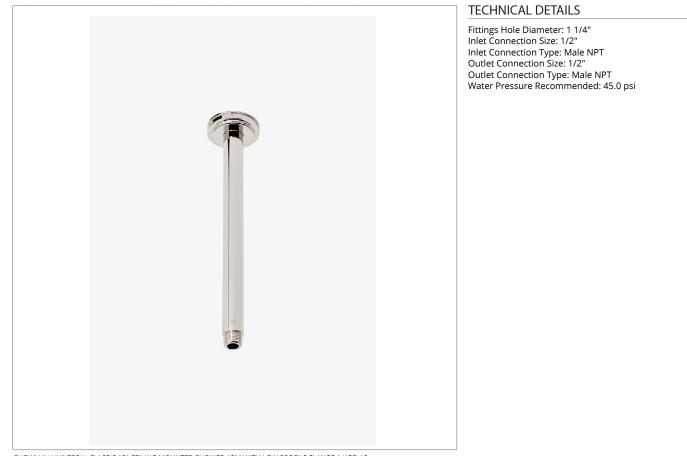

### CODES & STANDARDS

**PRODUCT FEATURES** 

Compatible with an assortment of Waterworks showerheads, sold separately

Brass Construction

Includes 12" ceiling mounted shower arm

Stocked in Chrome, Nickel and Brass