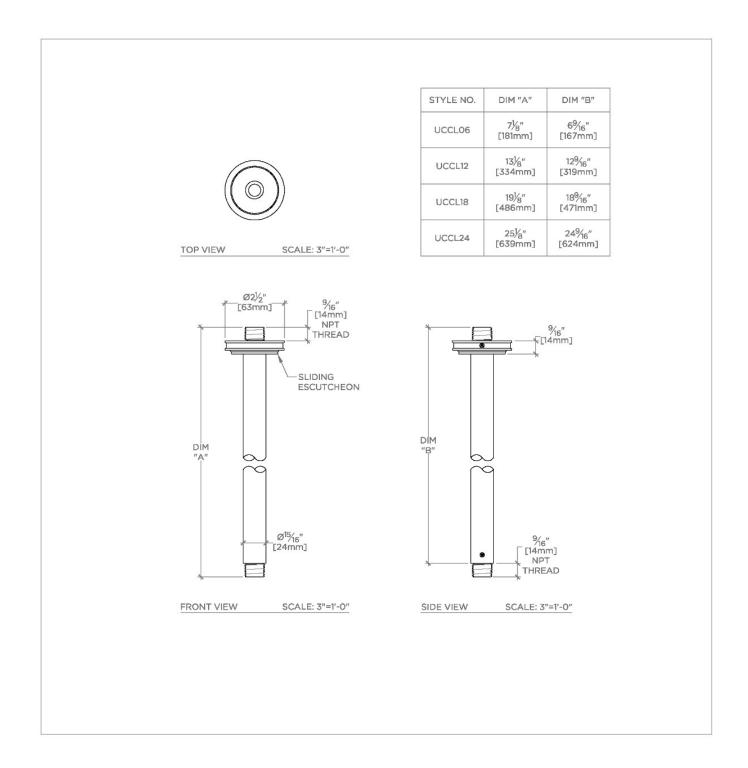

## UCCL12

Universal Classic 12" Ceiling Mounted Shower Arm with Low Profile Flange

SHOWN IN UNIVERSAL CLASSIC 12" CEILING MOUNTED SHOWER ARM WITH LOW PROFILE FLANGE | UCCL12

### CODES & STANDARDS

**PRODUCT FEATURES** 

Compatible with an assortment of Waterworks showerheads, sold separately

Brass Construction

Includes 12" ceiling mounted shower arm

Stocked in Chrome, Nickel and Brass