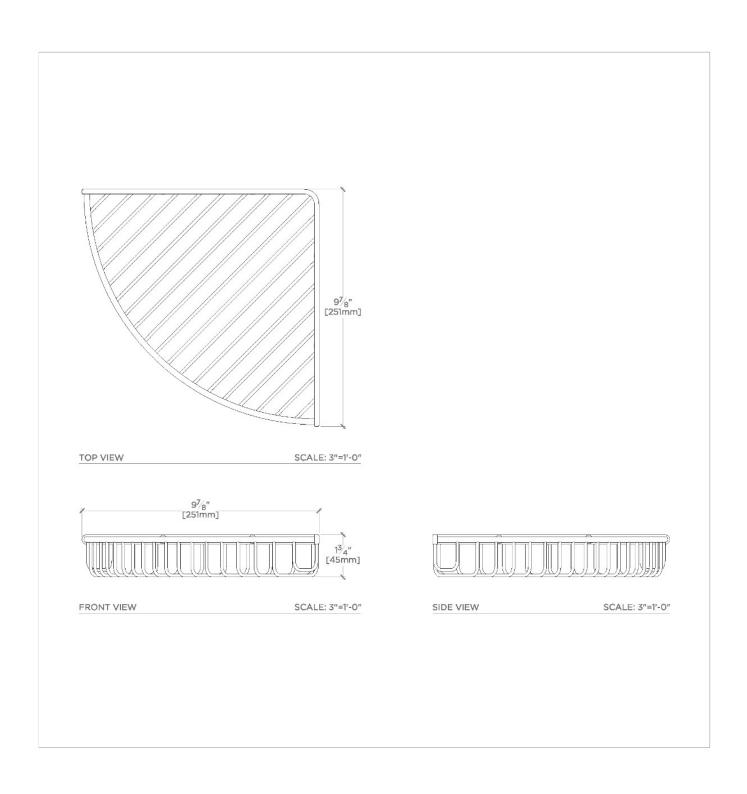

## **TECHNICAL DETAILS**

Depth/Width: 9 7/8" Escutcheon Primary Material: Brass Height: 1 3/4" Installation Type: Wall Mounted Length: 9 7/8" Primary Material: Brass Suggested Application: Bath

SHOWN IN ESSENTIALS 10" WALL MOUNTED CORNER SHOWER BASKET | ESB010