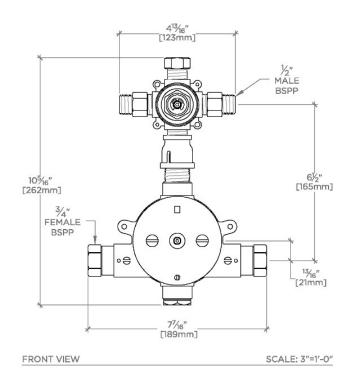

### TECHNICAL DETAILS

Inlet Connection Size: 3/4" Inlet Connection Type: Female BSPP Outlet Connection Type: Male BSPP Primary Material: Brass Valve Material: Bi-Metallic Strip (Thermostatic) and Ceramic (Diverter) Water Pressure Maximum: 6.0 bar Water Pressure Minimum: 1.5 bar Water Pressure Recommended: 3.0 bar

### GU52TH

ViaWorks 3/4" Thermostatic Valve with Integrated Two Way Diverter with Shutoff Valve

| AD      | APTER(S) PACKAGED SEPARATELY |     |
|---------|------------------------------|-----|
| ADAPTER | DESCRIPTION                  | QTY |
| UNUK01  | ¾" Male NPT x ¾" Female BSPP | 3   |
| UNUK03  | ½" Female NPT x ½" Male BSPP | 2   |