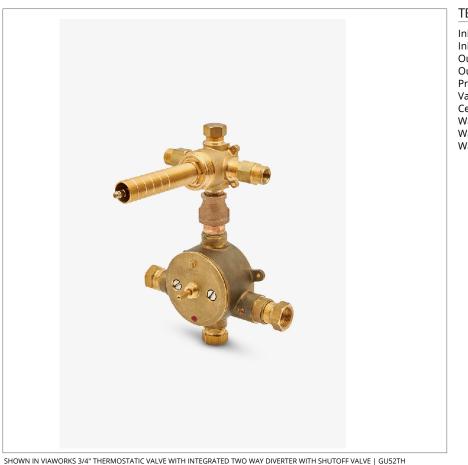

# GU52TH

ViaWorks 3/4" Thermostatic Valve with Integrated Two Way Diverter with Shutoff Valve

### TECHNICAL DETAILS

Inlet Connection Size: 3/4" Inlet Connection Type: Female BSPP Outlet Connection Type: Male BSPP Primary Material: Brass Valve Material: Bi-Metallic Strip (Thermostatic) and Ceramic (Diverter) Water Pressure Maximum: 6.0 bar Water Pressure Minimum: 1.5 bar Water Pressure Recommended: 3.0 bar