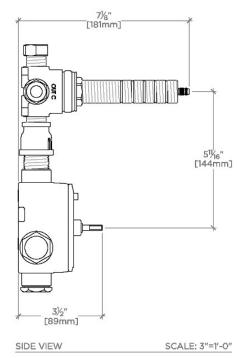

### TECHNICAL DETAILS

Inlet Connection Size: 3/4" Inlet Connection Type: Female BSPP Outlet Connection Type: Male BSPP Primary Material: Brass Valve Material: Bi-Metallic Strip (Thermostatic) and Ceramic (Diverter) Water Pressure Maximum: 6.0 bar Water Pressure Minimum: 1.5 bar Water Pressure Recommended: 3.0 bar

### GU52TH

ViaWorks 3/4" Thermostatic Valve with Integrated Two Way Diverter with Shutoff Valve

| AD      | APTER(S) PACKAGED SEPARATELY |     |
|---------|------------------------------|-----|
| ADAPTER | DESCRIPTION                  | QTY |
| UNUK01  | ¾" Male NPT x ¾" Female BSPP | 3   |
| UNUK03  | ½" Female NPT x ½" Male BSPP | 2   |