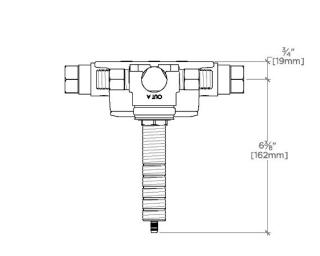

### TECHNICAL DETAILS

Inlet Connection Size: 3/4" Inlet Connection Type: Female BSPP Outlet Connection Type: Male BSPP Primary Material: Brass Valve Material: Bi-Metallic Strip (Thermostatic) and Ceramic (Diverter) Water Pressure Maximum: 6.0 bar Water Pressure Minimum: 1.5 bar Water Pressure Recommended: 3.0 bar

TOP VIEW

SCALE: 3"=1'-0"