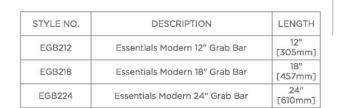

Essentials EGB212

Essentials Modern 12" Grab Bar

**TECHNICAL DETAILS** 

SHOWN IN ESSENTIALS MODERN 12" GRAB BAR | EGB212

INSPIRATION CODES & STANDARDS

Choose with confidence: Well-crafted designs that work with any product in our overall assortment and elevate any setting. Explore a wide range of authentic elements, from freestanding, deck and wall-mounted accessories to furnishings.

PRODUCT (NOTES)

Essentials EGB212

Essentials Modern 12" Grab Bar