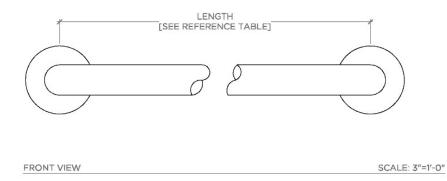

Essentials EGB212

Essentials Modern 12" Grab Bar

**TECHNICAL DETAILS** 

SHOWN IN ESSENTIALS MODERN 12" GRAB BAR | EGB212

INSPIRATION CODES & STANDARDS

Choose with confidence: Well-crafted designs that work with any product in our overall assortment and elevate any setting. Explore a wide range of authentic elements, from freestanding, deck and wall-mounted accessories to furnishings.

PRODUCT (NOTES)

Essentials EGB212

Essentials Modern 12" Grab Bar