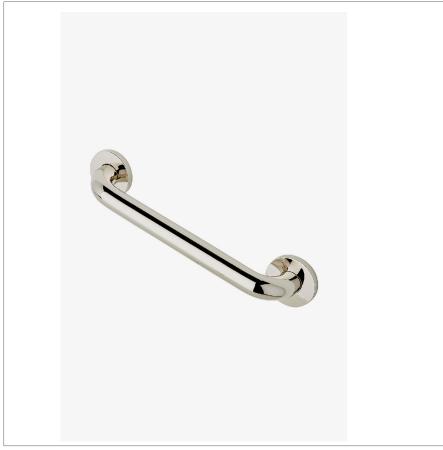

Essentials EGB212

Essentials Modern 12" Grab Bar

**TECHNICAL DETAILS** 

SHOWN IN ESSENTIALS MODERN 12" GRAB BAR | EGB212

INSPIRATION CODES & STANDARDS

Choose with confidence: Well-crafted designs that work with any product in our overall assortment and elevate any setting. Explore a wide range of authentic elements, from freestanding, deck and wall-mounted accessories to furnishings.

PRODUCT (NOTES)

Essentials EGB212

Essentials Modern 12" Grab Bar