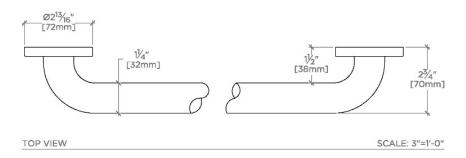

Essentials EGB212

Essentials Modern 12" Grab Bar

**TECHNICAL DETAILS** 

SHOWN IN ESSENTIALS MODERN 12" GRAB BAR | EGB212

INSPIRATION CODES & STANDARDS

Choose with confidence: Well-crafted designs that work with any product in our overall assortment and elevate any setting. Explore a wide range of authentic elements, from freestanding, deck and wall-mounted accessories to furnishings.

PRODUCT (NOTES)

Essentials EGB212

Essentials Modern 12" Grab Bar