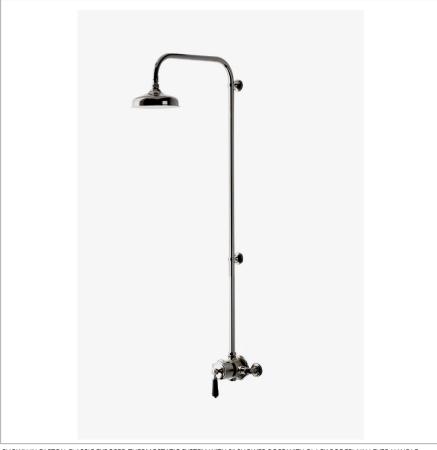

EASTON EAXS34

Easton Classic Exposed Thermostatic System with 8" Shower Rose with Black Porcelain Lever Handle

SHOWN IN EASTON CLASSIC EXPOSED THERMOSTATIC SYSTEM WITH 8" SHOWER ROSE WITH BLACK PORCELAIN LEVER HANDLE | EAXS34