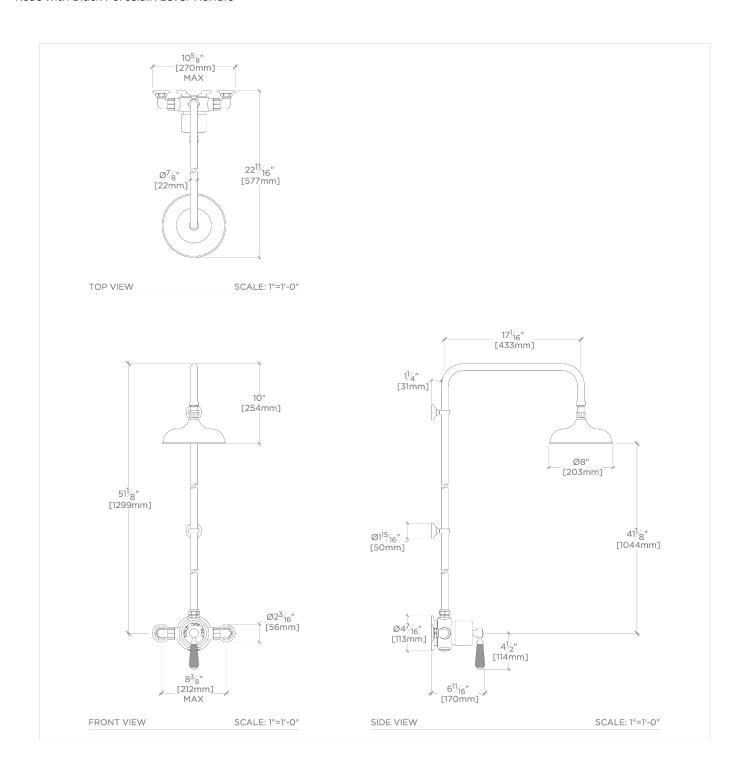

## **TECHNICAL DETAILS**

ADA Compliance: Yes

Adjustable Versus Fixed Spray: Fixed Spray

Diameter Of Head: 8"

Fittings Hole Diameter: 1 3/8"

Flow Restriction Options: 2.5, 2.0, 1.75, 1.5, 0.92

Handshower Spray Hose Length: 59" Index Color Finish And Material: Metal

Inlet Connection Size: 3/4"

Inlet Connection Type: Copper Compression Inlet Supply Spread Maximum: 8 3/16" Inlet Supply Spread Minimum: 8 1/16"

Inlet Supply Spread Minimum: 8 Installation Type: Wall Mounted Integrated Diverter: N