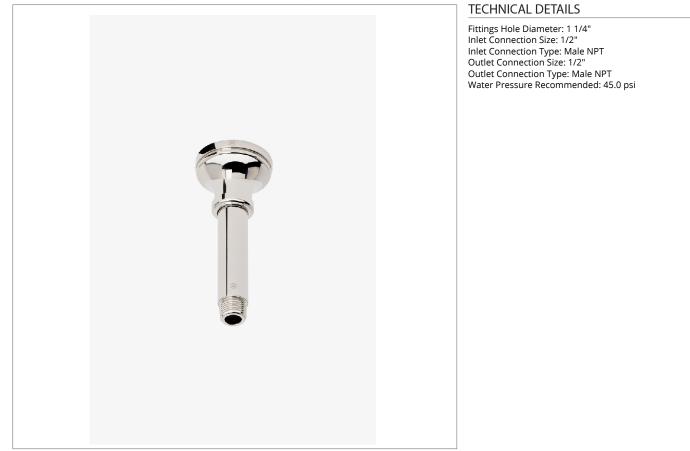

### UCCH06

Universal Classic 6" Ceiling Mounted Shower Arm with High Profile Flange

SHOWN IN UNIVERSAL CLASSIC 6" CEILING MOUNTED SHOWER ARM WITH HIGH PROFILE FLANGE | UCCH06

#### CODES & STANDARDS

**PRODUCT FEATURES** 

Compatible with an assortment of Waterworks showerheads, sold separately

Brass Construction

Includes 6" ceiling mounted shower arm

Stocked in Chrome, Nickel and Brass

## Universal Classic 6" Ceiling Mounted Shower Arm with High Profile Flange

UCCH06