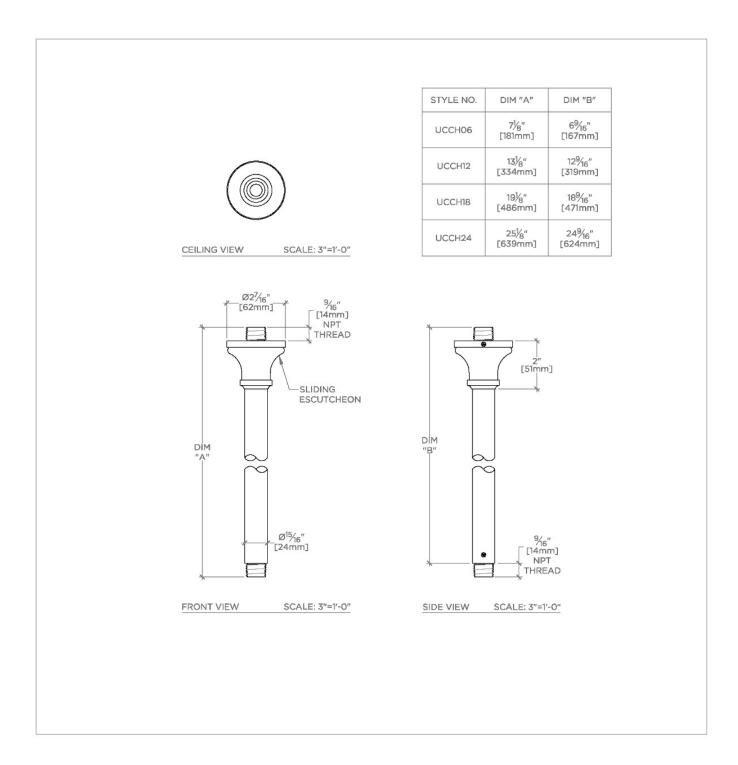

### UCCH06

Universal Classic 6" Ceiling Mounted Shower Arm with High Profile Flange

SHOWN IN UNIVERSAL CLASSIC 6" CEILING MOUNTED SHOWER ARM WITH HIGH PROFILE FLANGE | UCCH06

## Universal Classic 6" Ceiling Mounted Shower Arm with High Profile Flange

UCCH06