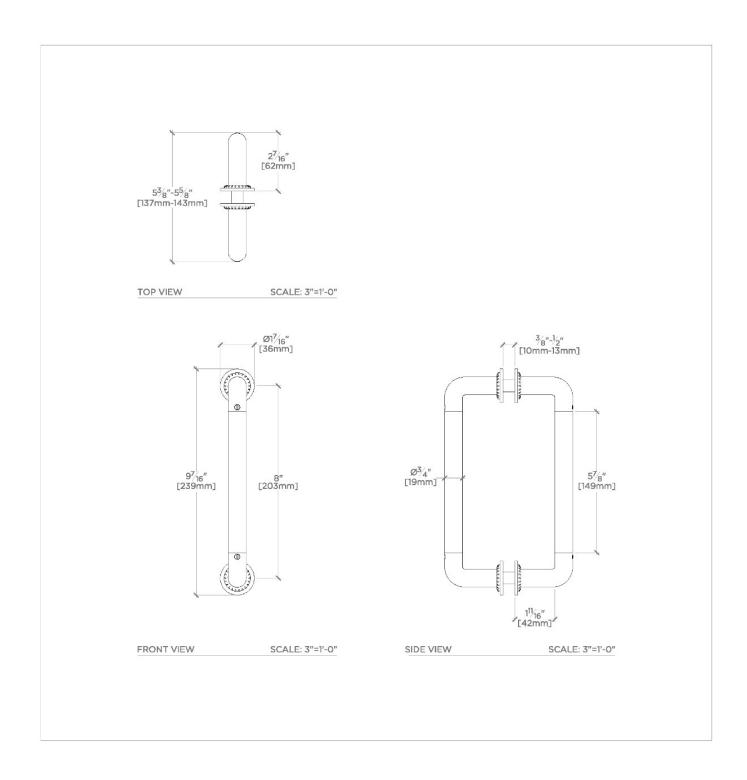

## **TECHNICAL DETAILS**

Hardware Primary Material: Brass Hardware Shape: Pull Length: 5"

SHOWN IN HENRY CHRONOS 8" BACK-TO-BACK SHOWER DOOR PULL | CNHW88

INSPIRATION CODES & STANDARDS

Inspired by dive watches, Henry Chronos radiates design prowess and technical precision. Chronos retains the design integrity of our original, iconic Henry collection, while imbuing it with modern details and exquisite materials.