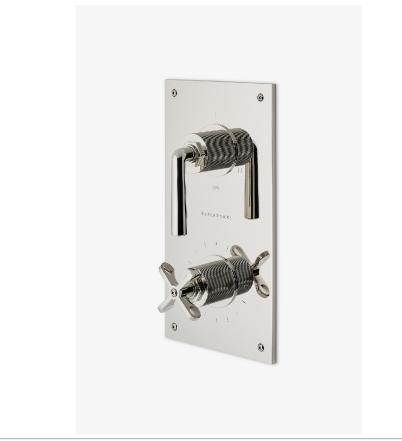

# WATERWORKS

HENRY HTH513

Henry Integrated Thermostatic and Three Way Diverter Trim with Coin Edge Cross and Lever Handles

## **PRODUCT FEATURES**

Coin Edge Cross and Lever Handles

Allows bather to adjust temperature of all waterway outlets with a hot limit safety stop providing anti-scald protection

Stocked in Brass, Chrome, Nickel and Dark Nickel

# PRODUCT (NOTES)

HENRY HTH513

Henry Integrated Thermostatic and Three Way Diverter Trim with Coin Edge Cross and Lever Handles