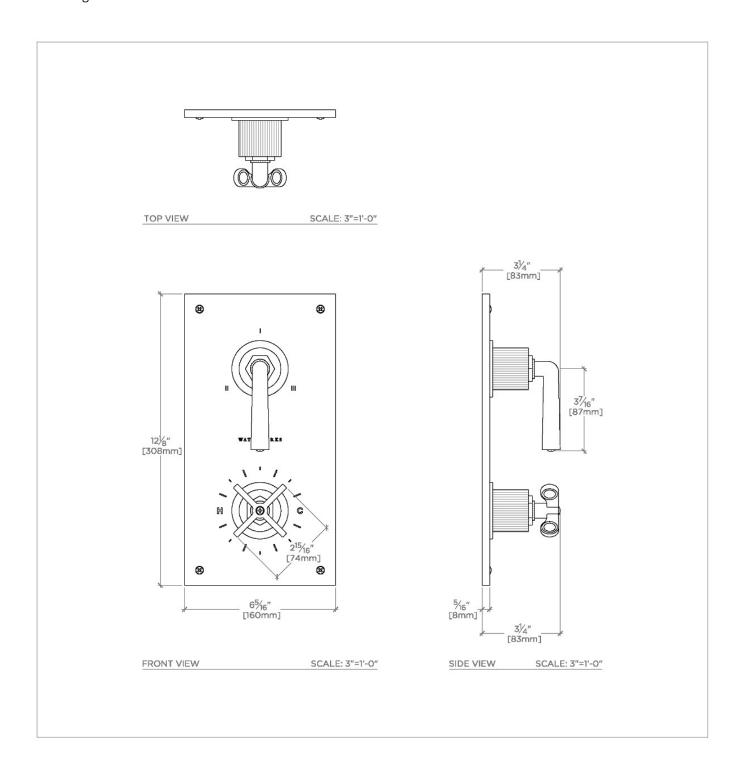

# **TECHNICAL DETAILS**

ADA Compliance: Yes Fittings Hole Diameter: 2 1/2" Integrated Diverter: Y Number Of Holes: Two Hole Primary Material: Brass

SHOWN IN HENRY INTEGRATED THERMOSTATIC AND THREE WAY DIVERTER TRIM WITH COIN EDGE CROSS AND LEVER HANDLES | HTH513