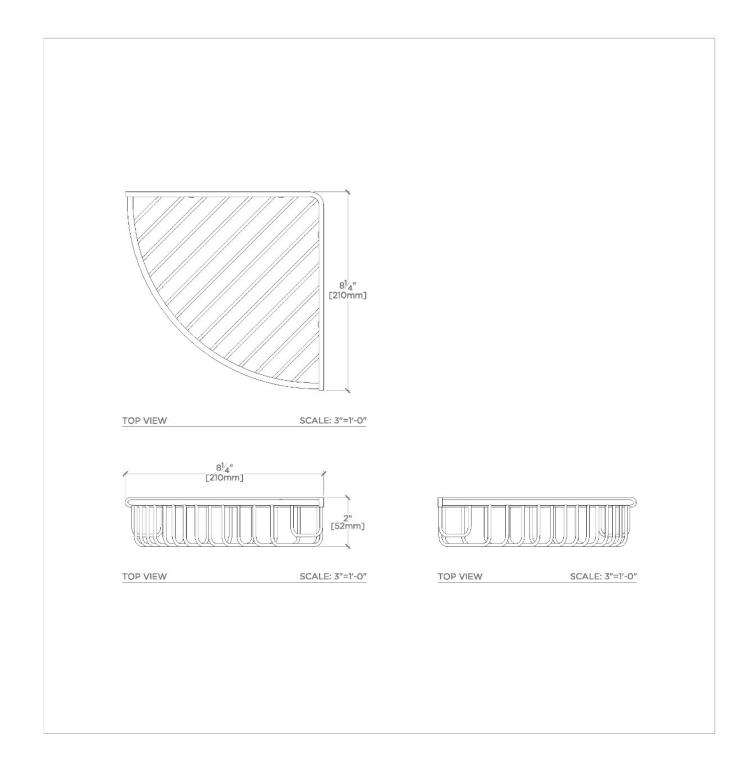

## ESSENTIALS

Essentials 8" Wall Mounted Corner Shower Basket

SHOWN IN ESSENTIALS 8" WALL MOUNTED CORNER SHOWER BASKET | ESB008

**CODES & STANDARDS** 

**PRODUCT FEATURES** 

Enhance the look and functionality of your shower with a beautifully proportioned Essentials wallmounted soap basket.

Clean and timeless in design, this beautiful brass shower basket comes in three sizes to accommodate all your bathing necessities.