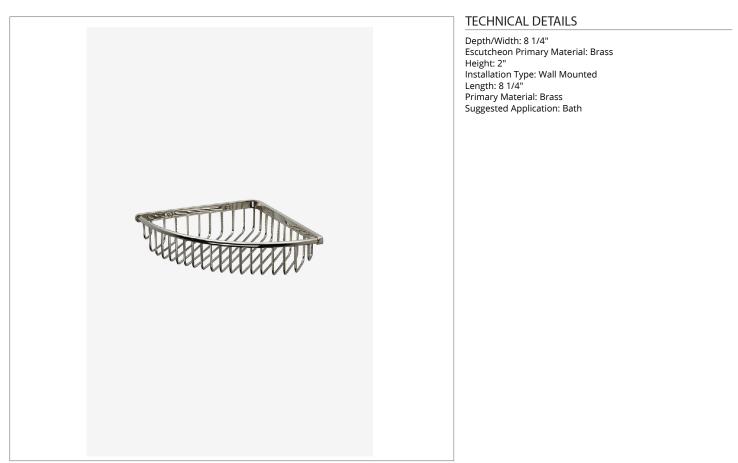

## ESSENTIALS

Essentials 8" Wall Mounted Corner Shower Basket

SHOWN IN ESSENTIALS 8" WALL MOUNTED CORNER SHOWER BASKET | ESB008

**CODES & STANDARDS** 

**PRODUCT FEATURES** 

Enhance the look and functionality of your shower with a beautifully proportioned Essentials wallmounted soap basket.

Clean and timeless in design, this beautiful brass shower basket comes in three sizes to accommodate all your bathing necessities.

Create an elegant ensemble by combining this attractive shower accessory with other complementary bathroom accessories from the Essentials collection.

PRODUCT (NOTES)

CERTIFICATIONS