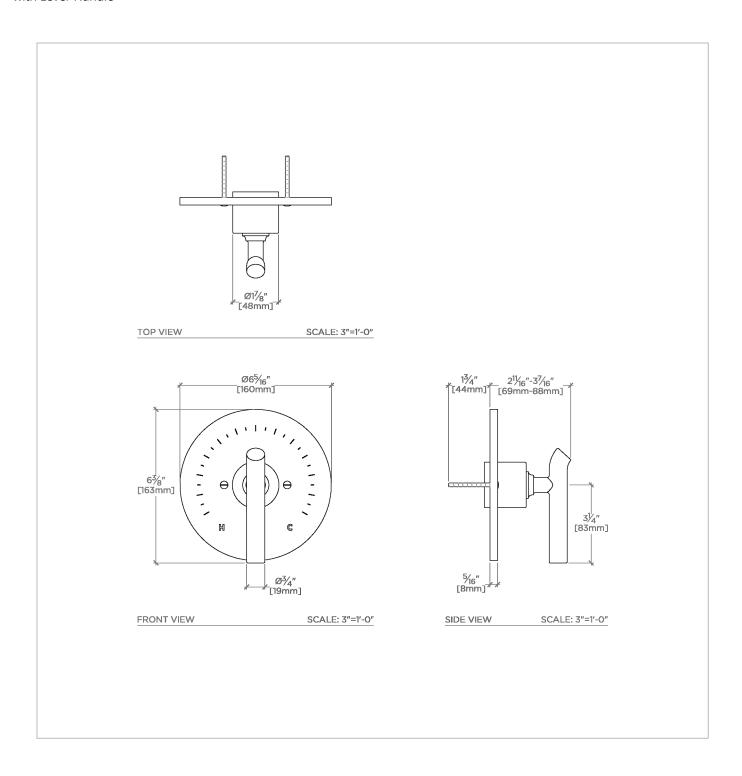

# **TECHNICAL DETAILS**

ADA Compliance: Yes Fittings Hole Diameter: 3 1/2" Integrated Diverter: N Primary Material: Brass

SHOWN IN BOND SOLO SERIES ROUND PRESSURE BALANCE CONTROL VALVE TRIM WITH LEVER HANDLE | BPB210