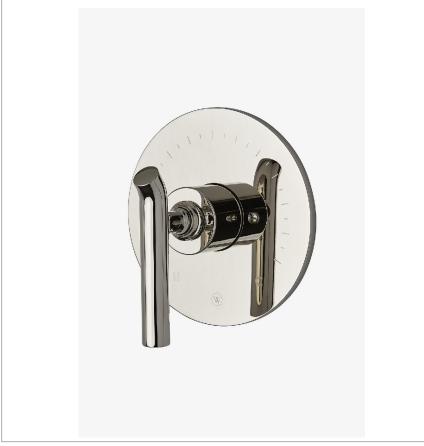

# WATERWORKS

BOND BPB210

Bond Solo Series Round Pressure Balance Control Valve Trim with Lever Handle

## **PRODUCT FEATURES**

Lever Handle

Adjust the single handle control to switch water on and adjust temperature

Features anti-scald protection through an integrated high limit safety stop

Stocked in Chrome, Nickel, Brass and Dark Nickel

# PRODUCT (NOTES)

BOND BPB210

Bond Solo Series Round Pressure Balance Control Valve Trim with Lever Handle