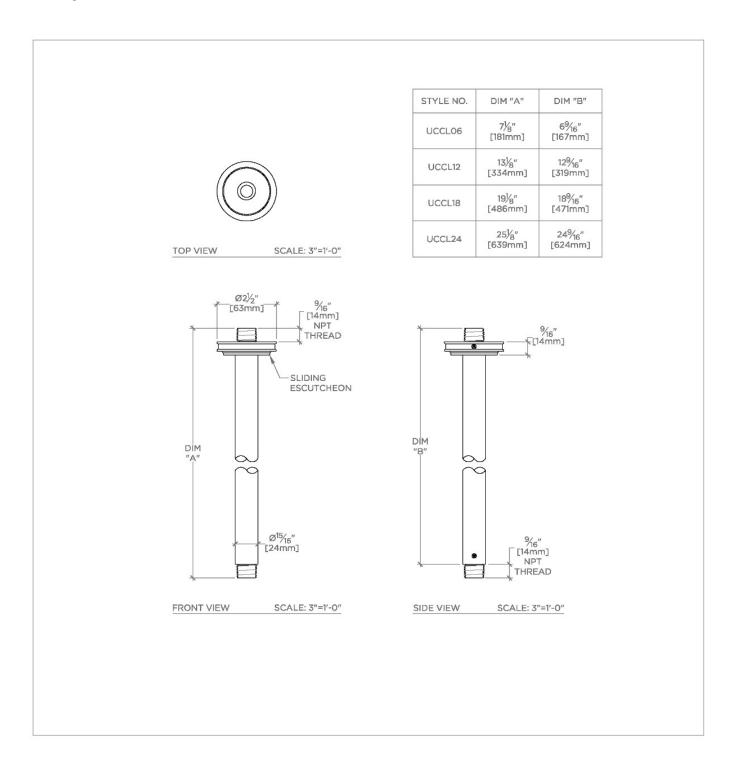

## WATERWORKS

UNIVERSAL UCCL06

Universal Classic 6" Ceiling Mounted Shower Arm with Low Profile Flange

## TECHNICAL DETAILS

Fittings Hole Diameter: 1 1/4" Inlet Connection Size: 1/2" Inlet Connection Type: Male NPT Outlet Connection Size: 1/2" Outlet Connection Type: Male NPT Water Pressure Recommended: 45.0 psi

SHOWN IN UNIVERSAL CLASSIC 6" CEILING MOUNTED SHOWER ARM WITH LOW PROFILE FLANGE  $\mid$  UCCL06

INSPIRATION CODES & STANDARDS

Our Universal collection features timeless designs complementing any of our Waterworks. With a wide range of product, from fittings to accessories, Universal adds exquisite proportion and balance to any environment.