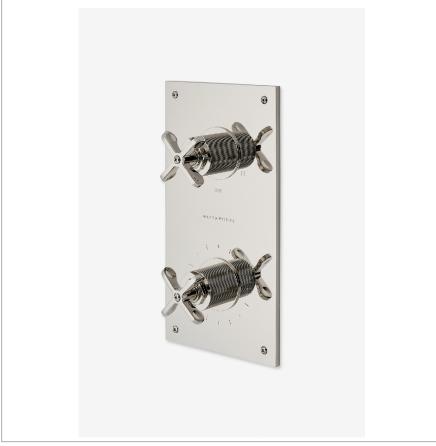

# WATERWORKS

HENRY HTH503

Henry Integrated Thermostatic and Three Way Diverter Trim with Coin Edge Cross Handles

#### **PRODUCT FEATURES**

Coin Edge Cross Handles

Allows bather to adjust temperature of all waterway outlets with a hot limit safety stop providing anti-scald protection

Stocked in Brass, Chrome, Nickel and Dark Nickel

## PRODUCT (NOTES)

HENRY HTH503

Henry Integrated Thermostatic and Three Way Diverter Trim with Coin Edge Cross Handles