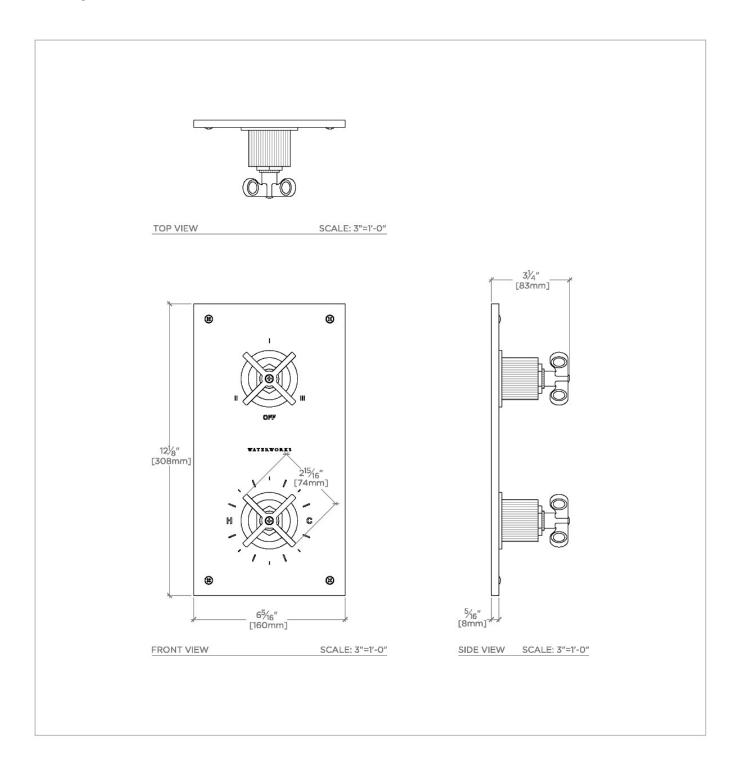

## **TECHNICAL DETAILS**

ADA Compliance: Yes Fittings Hole Diameter: 2 1/2" Integrated Diverter: Y Number Of Holes: Two Hole Primary Material: Brass

 $SHOWN\ IN\ HENRY\ INTEGRATED\ THERMOSTATIC\ AND\ THREE\ WAY\ DIVERTER\ TRIM\ WITH\ COIN\ EDGE\ CROSS\ HANDLES\ |\ HTH503$ 

# WATERWORKS

HENRY HTH503

Henry Integrated Thermostatic and Three Way Diverter Trim with Coin Edge Cross Handles

## PRODUCT (NOTES)

HENRY HTH503

Henry Integrated Thermostatic and Three Way Diverter Trim with Coin Edge Cross Handles